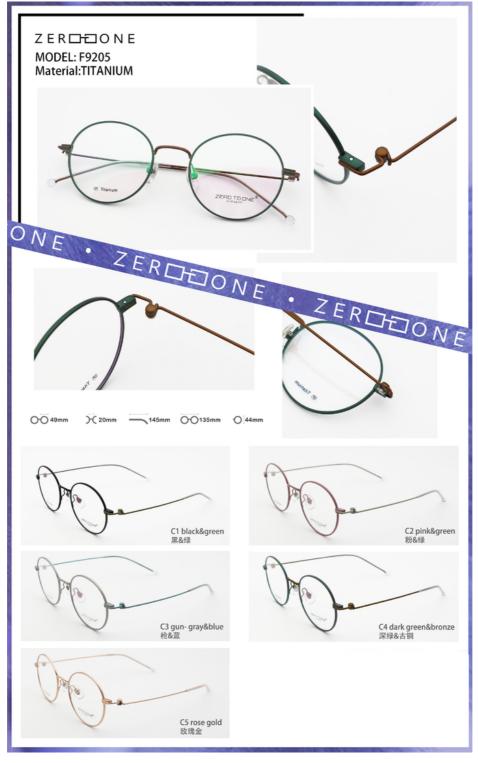

## Lightweight Elliptic Literature And Art Titanium Frame Glasses ZTO 9205

## Product Specification

| Weight:      | 10G                                                                                                                         |
|--------------|-----------------------------------------------------------------------------------------------------------------------------|
| Model:       | ZTO 9205                                                                                                                    |
| Style:       | Lightweight Multi-color Fashion                                                                                             |
| • Shape:     | Elliptic                                                                                                                    |
| Gender:      | Unisex                                                                                                                      |
| Material:    | Beta Titanium                                                                                                               |
| • Size:      | 49-20-145                                                                                                                   |
| Temple:      | Adjustable                                                                                                                  |
| • Frame:     | Full-rim Frame                                                                                                              |
| Color:       | Various Colors                                                                                                              |
| • Highlight: | Lightweight Elliptic Literature Glasses,<br>Lightweight Art Titanium Frame Glasses,<br>ZTO 9205 Elliptic Literature Glasses |

#### **Product Description:**

The Beta Titanium Glasses are available in a variety of colors, allowing you to choose the perfect pair to match your personal style. The frames are made from titanium, which has been treated with ip-plating to enhance its durability and give it a sleek and modern look. The ip-plating also helps to protect the glasses from scratches and other types of damage.

When it comes to style, the Beta Titanium Glasses are definitely on-trend. Their lightweight multi-color fashion design will make you stand out from the crowd and show off your unique sense of style. Whether you're wearing them to work, school, or out on the town, these glasses are guaranteed to turn heads and get you noticed.