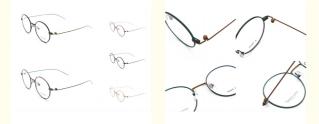

## More Images

## Lightweight Elliptic Literature And Art Titanium Frame Glasses ZTO 9205

## Product Specification

| Weight:      | 10G                                                                                                                         |
|--------------|-----------------------------------------------------------------------------------------------------------------------------|
| Model:       | ZTO 9205                                                                                                                    |
| Style:       | Lightweight Multi-color Fashion                                                                                             |
| • Shape:     | Elliptic                                                                                                                    |
| Gender:      | Unisex                                                                                                                      |
| Material:    | Beta Titanium                                                                                                               |
| • Size:      | 49-20-145                                                                                                                   |
| Temple:      | Adjustable                                                                                                                  |
| • Frame:     | Full-rim Frame                                                                                                              |
| Color:       | Various Colors                                                                                                              |
| • Highlight: | Lightweight Elliptic Literature Glasses,<br>Lightweight Art Titanium Frame Glasses,<br>ZTO 9205 Elliptic Literature Glasses |