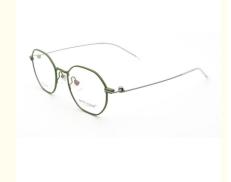

# 10G Ultralight Titanium Eyeglasses ZTO 9201 Multicolor Unisex

## Product Specification

| • Size:      | 48-19-145                                                                                                                  |
|--------------|----------------------------------------------------------------------------------------------------------------------------|
| Weight:      | 10G                                                                                                                        |
| Gender:      | Unisex                                                                                                                     |
| Style:       | Lightweight Multi-color Fashion                                                                                            |
| Color:       | Various Colors                                                                                                             |
| • Frame:     | Full Frame                                                                                                                 |
| Model:       | ZTO 9201                                                                                                                   |
| Temple:      | Adjustable                                                                                                                 |
| Shape:       | Elliptic                                                                                                                   |
| Material:    | Bate Titanium                                                                                                              |
| • Highlight: | 10G Ultralight Titanium Eyeglasses,<br>Unisex Ultralight Titanium Eyeglasses,<br>Multicolor Ultralight Titanium Eyeglasses |