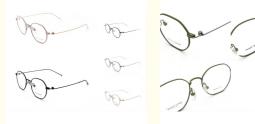

## Product Specification

| • Size:      | 48-19-145                                                                                                                  |
|--------------|----------------------------------------------------------------------------------------------------------------------------|
| Weight:      | 10G                                                                                                                        |
| Gender:      | Unisex                                                                                                                     |
| Style:       | Lightweight Multi-color Fashion                                                                                            |
| Color:       | Various Colors                                                                                                             |
| • Frame:     | Full Frame                                                                                                                 |
| Model:       | ZTO 9201                                                                                                                   |
| Temple:      | Adjustable                                                                                                                 |
| Shape:       | Elliptic                                                                                                                   |
| Material:    | Bate Titanium                                                                                                              |
| • Highlight: | 10G Ultralight Titanium Eyeglasses,<br>Unisex Ultralight Titanium Eyeglasses,<br>Multicolor Ultralight Titanium Eyeglasses |

# More Images