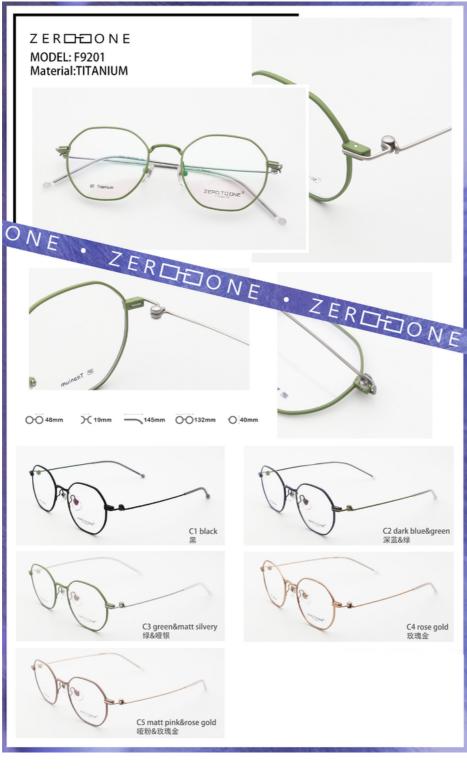

## Product Specification

| • Size:      | 48-19-145                                                                                                                  |
|--------------|----------------------------------------------------------------------------------------------------------------------------|
| Weight:      | 10G                                                                                                                        |
| Gender:      | Unisex                                                                                                                     |
| Style:       | Lightweight Multi-color Fashion                                                                                            |
| Color:       | Various Colors                                                                                                             |
| • Frame:     | Full Frame                                                                                                                 |
| Model:       | ZTO 9201                                                                                                                   |
| Temple:      | Adjustable                                                                                                                 |
| Shape:       | Elliptic                                                                                                                   |
| Material:    | Bate Titanium                                                                                                              |
| • Highlight: | 10G Ultralight Titanium Eyeglasses,<br>Unisex Ultralight Titanium Eyeglasses,<br>Multicolor Ultralight Titanium Eyeglasses |

Don't just settle for any ordinary eyewear. Choose the Beta Titanium Glasses for a one-of-a-kind, literature and art-inspired accessory that is sure to turn heads.

Features:

| Product mode     | ZTO 9201                                                         |
|------------------|------------------------------------------------------------------|
| standard         | All the stand all over the world we can do                       |
| MOG              | 1PCS                                                             |
| sample           | Available                                                        |
| sample charge    | which will refunded from the first mass order                    |
| sample lead time | 15-30 days                                                       |
| payment terms    | T/T, L/C, Western Union                                          |
| packing          | A box of 15 pairs                                                |
| Gender           | Unisex                                                           |
| Logo             | Custom Logo                                                      |
| Lens             | Customized Lens                                                  |
| OEM/ODM          | YES!                                                             |
| production time  | 7 days for ready frame ;15 days for ODM ;90 days for OEM orders. |