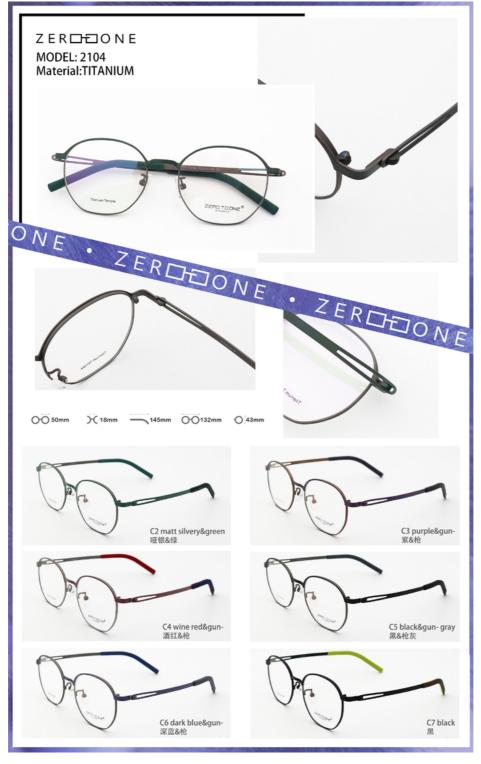

## Elliptic Titanium Glasses Function ZTO 2104 Adjustable Temple

## Product Specification

| Gender:    | Unisex                                                                                                                    |
|------------|---------------------------------------------------------------------------------------------------------------------------|
| Model:     | ZTO 2104                                                                                                                  |
| Material:  | Beta Titanium                                                                                                             |
| Weight:    | 12G                                                                                                                       |
| Temple:    | Adjustable                                                                                                                |
| Color:     | Various Colors                                                                                                            |
| • Frame:   | Full Frame                                                                                                                |
| • Size:    | 50-18-145                                                                                                                 |
| • Shape:   | Elliptic                                                                                                                  |
| • Style:   | Multi-color Fashion                                                                                                       |
| Highlight: | Function Elliptic Titanium Glasses,<br>ZTO 2104 Elliptic Titanium Glasses,<br>Adjustable Temple Elliptic Titanium Glasses |

#### **Product Description:**

The Beta Titanium Glasses come in a variety of colors, so you can choose the one that best suits your style. The multi-color fashion design of these glasses makes them a unique and eye-catching accessory that will complement any outfit. Whether you prefer classic black or a bold pop of color, there is a pair of Beta Titanium Glasses that will suit your taste.

The glasses are available in the size of 50-18-145, so you can ensure that they will fit you comfortably. The size is perfect for those who want a snug and secure fit that won't slip or slide off their face. The glasses are also designed with ip-plating, which gives them a sleek and modern look that will never go out of style.

#### Features:

| Product mode     | ZTO 2104                                                         |
|------------------|------------------------------------------------------------------|
| standard         | All the stand all over the world we can do                       |
| MOG              | 1PCS                                                             |
| sample           | Available                                                        |
| sample charge    | which will refunded from the first mass order                    |
| sample lead time | 15-30 days                                                       |
| payment terms    | T/T, L/C, Western Union                                          |
| packing          | A box of 15 pairs                                                |
| Gender           | Unisex                                                           |
| Logo             | Custom Logo                                                      |
| Lens             | Customized Lens                                                  |
| OEM/ODM          | YES!                                                             |
| production time  | 7 days for ready frame ;15 days for ODM ;90 days for OEM orders. |