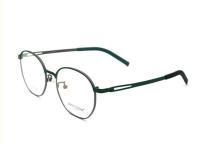

## Elliptic Titanium Glasses Function ZTO 2104 Adjustable Temple

## Product Specification

| Gender:    | Unisex                                                                                                                    |
|------------|---------------------------------------------------------------------------------------------------------------------------|
| Model:     | ZTO 2104                                                                                                                  |
| Material:  | Beta Titanium                                                                                                             |
| Weight:    | 12G                                                                                                                       |
| Temple:    | Adjustable                                                                                                                |
| Color:     | Various Colors                                                                                                            |
| • Frame:   | Full Frame                                                                                                                |
| • Size:    | 50-18-145                                                                                                                 |
| • Shape:   | Elliptic                                                                                                                  |
| • Style:   | Multi-color Fashion                                                                                                       |
| Highlight: | Function Elliptic Titanium Glasses,<br>ZTO 2104 Elliptic Titanium Glasses,<br>Adjustable Temple Elliptic Titanium Glasses |

#### **Product Description:**

The Beta Titanium Glasses come in a variety of colors, so you can choose the one that best suits your style. The multi-color fashion design of these glasses makes them a unique and eye-catching accessory that will complement any outfit. Whether you prefer classic black or a bold pop of color, there is a pair of Beta Titanium Glasses that will suit your taste.

The glasses are available in the size of 50-18-145, so you can ensure that they will fit you comfortably. The size is perfect for those who want a snug and secure fit that won't slip or slide off their face. The glasses are also designed with ip-plating, which gives them a sleek and modern look that will never go out of style.