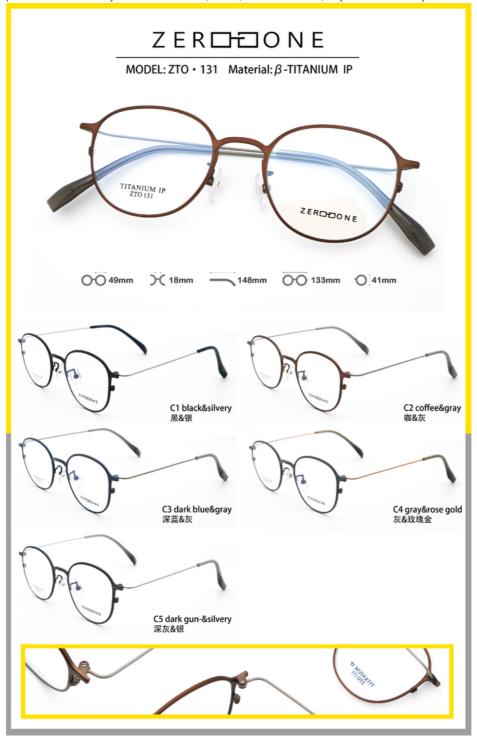

#### **Basic Information**

• Place of Origin: China

ZERO TO ONE • Brand Name: • Model Number: ZTO 131

• Minimum Order Quantity:

10 pairs

CONSULT • Price:

· Packaging Details: A box of 15 pairs • Delivery Time: 5-8 work days

### **Product Specification**

49-18-148 • Size:

· Stlye: Multi-color Fashion

• Frame: Full Frame • Gender: Unisex

Beta Titanium • Material:

• Shape: Elliptic

• Temple: Adjustable

· Color: Various Colors

• Weight: 12G ZTO 131 Model:

• Highlight: Lightweight Beta Titanium Glasses,

> Trendy Beta Titanium Glasses, **Multi-color Beta Titanium Glasses**