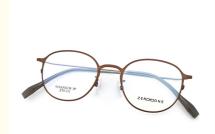

# Trendy Multi-color Beta Titanium Glasses Lightweight ZTO

### **Product Specification**

49-18-148 • Size:

· Stlye: Multi-color Fashion

• Frame: Full Frame • Gender: Unisex

Beta Titanium • Material:

• Shape: Elliptic

• Temple: Adjustable

· Color: Various Colors

• Weight: 12G ZTO 131 Model:

• Highlight: Lightweight Beta Titanium Glasses,

> Trendy Beta Titanium Glasses, **Multi-color Beta Titanium Glasses**