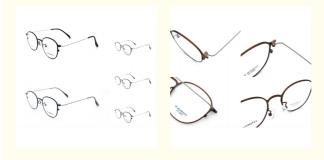

# Trendy Multi-color Beta Titanium Glasses Lightweight ZTO

#### **Basic Information**

• Place of Origin: China

ZERO TO ONE • Brand Name: • Model Number: ZTO 131

• Minimum Order Quantity:

10 pairs

CONSULT • Price:

· Packaging Details: A box of 15 pairs • Delivery Time: 5-8 work days

• Payment Terms: L/C, T/T, Western Union

• Supply Ability: Spot Inventory



### **Product Specification**

49-18-148 • Size:

· Stlye: Multi-color Fashion

• Frame: Full Frame • Gender: Unisex

Beta Titanium • Material:

• Shape: Elliptic

• Temple: Adjustable

· Color: Various Colors

• Weight: 12G ZTO 131 Model:

• Highlight: Lightweight Beta Titanium Glasses,

> Trendy Beta Titanium Glasses, **Multi-color Beta Titanium Glasses**



#### More Images



#### **Product Description**

Business Simplicity Lightweight Beta Titanium Rectangle ZTO 131

#### **Product Description:**

One of the standout features of these glasses is their lightweight construction. Made from beta titanium, they are incredibly light and comfortable to wear for extended periods of time. This makes them an ideal choice for anyone who wants glasses that are both stylish and practical.

These glasses are available in a size of 49-18-148, making them a great choice for a wide range of face shapes and sizes. The beta titanium frame is also extremely durable, ensuring that your glasses will last for years to come.

Overall, if you're looking for a pair of lightweight, stylish, and durable glasses with a retro vibe, our beta titanium frame glasses are the perfect choice.