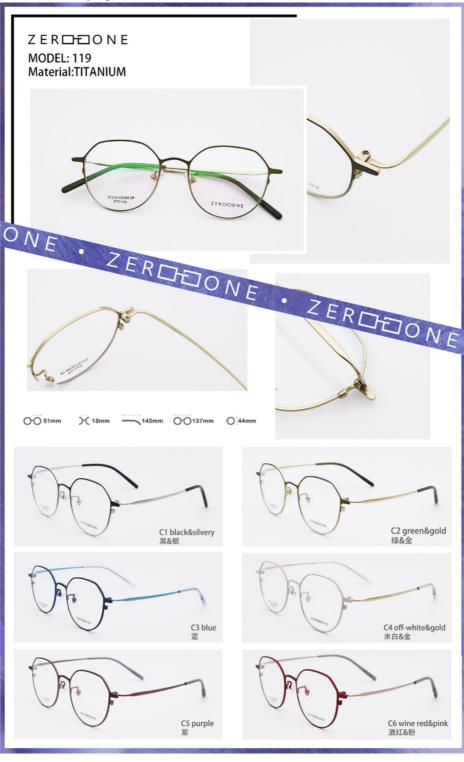

# ZTO 119 Beta Titanium Glasses In Wide Selection Of Colors

# Product Specification

| • Frame:     | Full Frame                                                                                       |
|--------------|--------------------------------------------------------------------------------------------------|
| Gender:      | Unisex                                                                                           |
| • Size:      | 51-18-145                                                                                        |
| Weight:      | 12G                                                                                              |
| Color:       | Various Colors                                                                                   |
| Material:    | Titanium                                                                                         |
| Shape:       | Elliptic                                                                                         |
| Temple:      | Adjustable                                                                                       |
| Model:       | ZTO 119                                                                                          |
| Style:       | Multi-color Fashion                                                                              |
| • Highlight: | 119 Beta Titanium Glasses,<br>ZTO Beta Titanium Glasses,<br>Wide Selection Beta Titanium Glasses |

**Our Product Introduction** 

Features:

| Product mode     | 119                                                              |
|------------------|------------------------------------------------------------------|
| standard         | All the stand all over the world we can do                       |
| MOG              | 1PCS                                                             |
| sample           | Available                                                        |
| sample charge    | which will refunded from the first mass order                    |
| sample lead time | 15-30 days                                                       |
| payment terms    | T/T, L/C, Western Union                                          |
| packing          | A box of 15 pairs                                                |
| Gender           | Unisex                                                           |
| Logo             | Custom Logo                                                      |
| Lens             | Customized Lens                                                  |
| OEM/ODM          | YES!                                                             |
| production time  | 7 days for ready frame ;15 days for ODM ;90 days for OEM orders. |