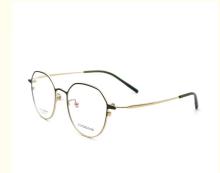

# ZTO 119 Beta Titanium Glasses In Wide Selection Of Colors

# Product Specification

| • Frame:     | Full Frame                                                                                       |
|--------------|--------------------------------------------------------------------------------------------------|
| Gender:      | Unisex                                                                                           |
| • Size:      | 51-18-145                                                                                        |
| Weight:      | 12G                                                                                              |
| Color:       | Various Colors                                                                                   |
| Material:    | Titanium                                                                                         |
| Shape:       | Elliptic                                                                                         |
| Temple:      | Adjustable                                                                                       |
| Model:       | ZTO 119                                                                                          |
| Style:       | Multi-color Fashion                                                                              |
| • Highlight: | 119 Beta Titanium Glasses,<br>ZTO Beta Titanium Glasses,<br>Wide Selection Beta Titanium Glasses |

#### **Product Description:**

The Beta Titanium Glasses are a unisex design, suitable for men and women alike. The multi-color fashion style is perfect for those who want to make a statement with their eyewear. The IP-plating on the frame adds an extra layer of protection against wear and tear, ensuring that your glasses stay looking new for longer.