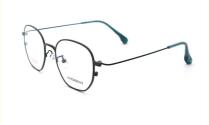

# Multi-color Fashion Beta Titanium Glasses 51-18-148 Unisex ZTO 128

## **Product Specification**

| Material:    | Acetate                                                                                          |
|--------------|--------------------------------------------------------------------------------------------------|
| • Size:      | 51-18-148                                                                                        |
| Color:       | Various Colors                                                                                   |
| • Frame:     | Full Frame                                                                                       |
| Weight:      | 12G                                                                                              |
| • Shape:     | Elliptic                                                                                         |
| Gender:      | Unisex                                                                                           |
| Model:       | ZTO 128                                                                                          |
| • Stlye:     | Multi-color Fashion                                                                              |
| Temple:      | Adjustable                                                                                       |
| • Highlight: | Multi-color Beta Titanium Glasses,<br>Unisex Beta Titanium Glasses,<br>148 Beta Titanium Glasses |

#### **Product Description:**

These glasses feature a durable titanium frame that's been expertly crafted for maximum comfort and flexibility. The frame is also coated with ip-plating, making it resistant to scratches and other types of wear and tear.

With a size of 51-18-148, these glasses are a great fit for most face shapes and sizes. The adjustable temple ensures a comfortable and secure fit, so you can wear them all day long without any discomfort.