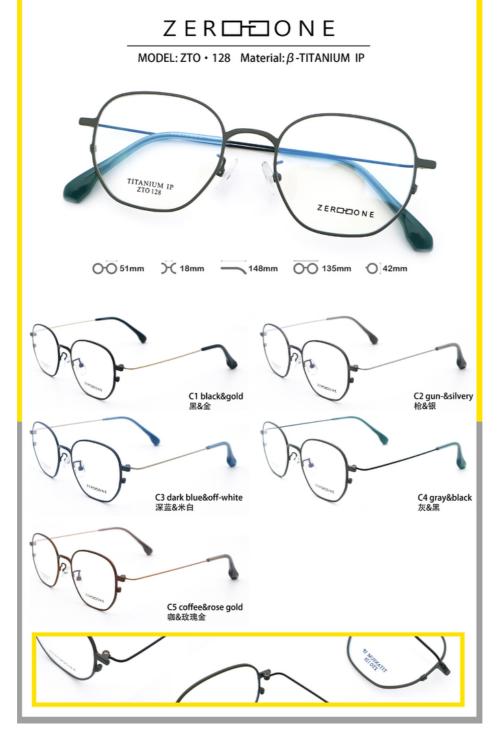

# Multi-color Fashion Beta Titanium Glasses 51-18-148 Unisex ZTO 128

## **Product Specification**

| Material:    | Acetate                                                                                          |
|--------------|--------------------------------------------------------------------------------------------------|
| • Size:      | 51-18-148                                                                                        |
| Color:       | Various Colors                                                                                   |
| • Frame:     | Full Frame                                                                                       |
| Weight:      | 12G                                                                                              |
| • Shape:     | Elliptic                                                                                         |
| Gender:      | Unisex                                                                                           |
| Model:       | ZTO 128                                                                                          |
| • Stlye:     | Multi-color Fashion                                                                              |
| Temple:      | Adjustable                                                                                       |
| • Highlight: | Multi-color Beta Titanium Glasses,<br>Unisex Beta Titanium Glasses,<br>148 Beta Titanium Glasses |

Features:

| Product mode     | ZTO 128                                                          |
|------------------|------------------------------------------------------------------|
| standard         | All the stand all over the world we can do                       |
| MOG              | 1PCS                                                             |
| sample           | Available                                                        |
| sample charge    | which will refunded from the first mass order                    |
| sample lead time | 15-30 days                                                       |
| payment terms    | T/T, L/C, Western Union                                          |
| packing          | A box of 15 pairs                                                |
| Gender           | Unisex                                                           |
| Logo             | Custom Logo                                                      |
| Lens             | Customized Lens                                                  |
| OEM/ODM          | YES!                                                             |
| production time  | 7 days for ready frame ;15 days for ODM ;90 days for OEM orders. |