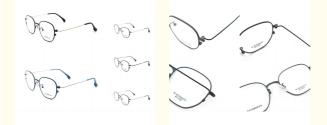

### More Images

## **Product Specification**

| Material:    | Acetate                                                                                          |
|--------------|--------------------------------------------------------------------------------------------------|
| • Size:      | 51-18-148                                                                                        |
| Color:       | Various Colors                                                                                   |
| • Frame:     | Full Frame                                                                                       |
| Weight:      | 12G                                                                                              |
| • Shape:     | Elliptic                                                                                         |
| Gender:      | Unisex                                                                                           |
| Model:       | ZTO 128                                                                                          |
| • Stlye:     | Multi-color Fashion                                                                              |
| Temple:      | Adjustable                                                                                       |
| • Highlight: | Multi-color Beta Titanium Glasses,<br>Unisex Beta Titanium Glasses,<br>148 Beta Titanium Glasses |