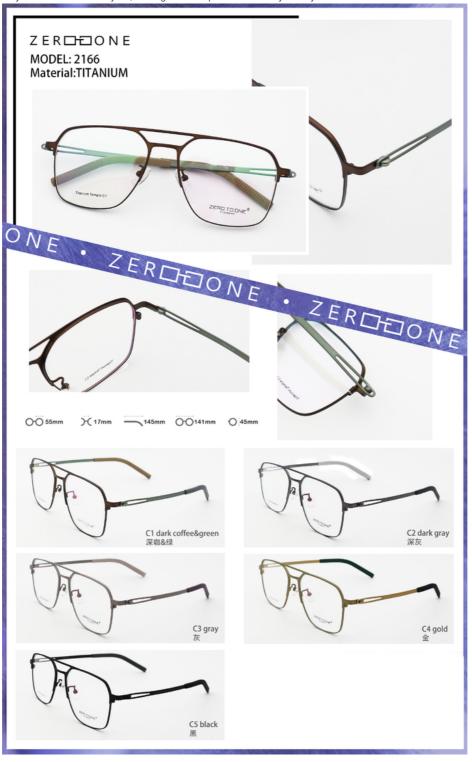

# 12G Elliptic Temple Adjustable Beta Titanium Glasses ZTO 2166

# **Basic Information**

- Place of Origin:
- Brand Name: ZERO TO ONE

China

10 pairs

Spot Inventory

- Model Number: ZTO 2166
- Minimum Order
   Quantity:
- Price: CONSULT
- Packaging Details: A box of 15 pairs
- Delivery Time: 5-8 work days
- Payment Terms: L/C, T/T, Western Union
- Supply Ability:

### **Product Specification**

| Weight:      | 12G                                                                                               |
|--------------|---------------------------------------------------------------------------------------------------|
| • Shape:     | Elliptic                                                                                          |
| • Size:      | 55-17-145                                                                                         |
| Model:       | ZTO 2166                                                                                          |
| Gender:      | Unisex                                                                                            |
| Temple:      | Adjustable                                                                                        |
| • Frame:     | Full Frame                                                                                        |
| Color:       | Various Colors                                                                                    |
| • Style:     | Multi-color Fashion                                                                               |
| Material:    | Bate Titanium                                                                                     |
| • Highlight: | Adjustable Beta Titanium Glasses,<br>12G Beta Titanium Glasses,<br>ZTO 2166 Beta Titanium Glasses |