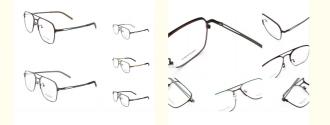

|
| Temple:      | Adjustable                                                                                        |
| • Frame:     | Full Frame                                                                                        |
| Color:       | Various Colors                                                                                    |
| • Style:     | Multi-color Fashion                                                                               |
| Material:    | Bate Titanium                                                                                     |
| • Highlight: | Adjustable Beta Titanium Glasses,<br>12G Beta Titanium Glasses,<br>ZTO 2166 Beta Titanium Glasses |



## More Images



#### **Product Description**

#### **Product Description:**

The glasses are designed with a full frame to provide maximum support and protection for the lenses. These glasses come in a size of 55-17-145, which fits perfectly for most face shapes and sizes. The frame is made of titanium, which is a premium material that is durable and easy to maintain. This ensures that the glasses can be used for a long time and retain their elegance for years to come. The Beta Titanium Glasses Model ZTO 2166 is designed to take you back in time with its retro look. These glasses are perfect for people who love vintage style and want to add a touch of elegance and sophistication to their wardrobe. Not only are these glasses powerful, but they are also sleek and stylish, making them the perfect accessory