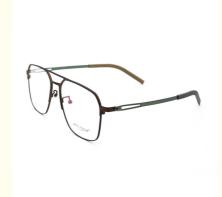

# 12G Elliptic Temple Adjustable Beta Titanium Glasses ZTO 2166

### **Product Specification**

| Weight:      | 12G                                                                                               |
|--------------|---------------------------------------------------------------------------------------------------|
| • Shape:     | Elliptic                                                                                          |
| • Size:      | 55-17-145                                                                                         |
| Model:       | ZTO 2166                                                                                          |
| Gender:      | Unisex                                                                                            |
| Temple:      | Adjustable                                                                                        |
| • Frame:     | Full Frame                                                                                        |
| Color:       | Various Colors                                                                                    |
| • Style:     | Multi-color Fashion                                                                               |
| Material:    | Bate Titanium                                                                                     |
| • Highlight: | Adjustable Beta Titanium Glasses,<br>12G Beta Titanium Glasses,<br>ZTO 2166 Beta Titanium Glasses |

#### **Product Description:**

The glasses are designed with a full frame to provide maximum support and protection for the lenses. These glasses come in a size of 55-17-145, which fits perfectly for most face shapes and sizes. The frame is made of titanium, which is a premium material that is durable and easy to maintain. This ensures that the glasses can be used for a long time and retain their elegance for years to come. The Beta Titanium Glasses Model ZTO 2166 is designed to take you back in time with its retro look. These glasses are perfect for people who love vintage style and want to add a touch of elegance and sophistication to their wardrobe. Not only are these glasses powerful, but they are also sleek and stylish, making them the perfect accessory for any outfit.