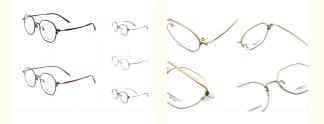

|
| Model:       | ZTO 118                                                                                                     |
| Style:       | Multi-color Fashion                                                                                         |
| • Size:      | 49-18-145                                                                                                   |
| • Frame:     | Full-rim Frame                                                                                              |
| Temple:      | Adjustable                                                                                                  |
| • Highlight: | ZTO 118 Titanium Frame Glasses,<br>Full Frame Titanium Frame Glasses,<br>Multi-color Titanium Frame Glasses |



## More Images



### **Product Description:**

One of the standout features of these glasses is their lightweight construction. Made from high-quality beta titanium, they are incredibly durable and yet weigh next to nothing. This makes them a great choice for anyone who wants to wear their glasses all day without feeling weighed down.

Another key feature of these glasses is their retro style. With a multi-color fashion design that harkens back to the 1980s, these glasses are sure to turn heads wherever you go. They are perfect for anyone who wants to add a touch of old-school flair to their wardrobe. In addition to their style and function, these glasses are also highly adjustable. The temple can be easily adjusted to fit your face, ensuring a comfortable and secure fit all day long. And thanks to their