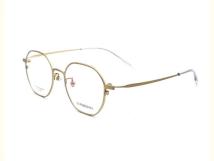

# Multi-color Fashion Titanium Frame Glasses With Full Frame ZTO 118

# **Product Specification**

| Material:    | Titanium                                                                                                    |
|--------------|-------------------------------------------------------------------------------------------------------------|
| Weight:      | 12G                                                                                                         |
| • Shape:     | Elliptic                                                                                                    |
| Color:       | Various Colors                                                                                              |
| Gender:      | Unisex                                                                                                      |
| Model:       | ZTO 118                                                                                                     |
| Style:       | Multi-color Fashion                                                                                         |
| • Size:      | 49-18-145                                                                                                   |
| • Frame:     | Full-rim Frame                                                                                              |
| Temple:      | Adjustable                                                                                                  |
| • Highlight: | ZTO 118 Titanium Frame Glasses,<br>Full Frame Titanium Frame Glasses,<br>Multi-color Titanium Frame Glasses |