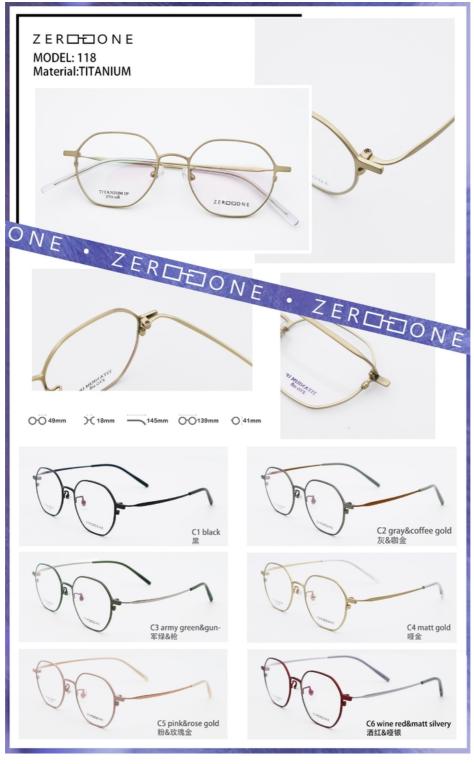

# Multi-color Fashion Titanium Frame Glasses With Full Frame ZTO 118

# **Basic Information**

- Place of Origin:
- Brand Name: ZERO TO ONE

China

10 pairs

Spot Inventory

- Model Number: ZTO 118
- Minimum Order
  Quantity:
- Price: CONSULT
- Packaging Details: A box of 15 pairs
- Delivery Time: 5-8 work days
- Payment Terms: L/C, T/T, Western Union
- Supply Ability:

# **Product Specification**

| Material:    | Titanium                                                                                                    |
|--------------|-------------------------------------------------------------------------------------------------------------|
| Weight:      | 12G                                                                                                         |
| • Shape:     | Elliptic                                                                                                    |
| Color:       | Various Colors                                                                                              |
| Gender:      | Unisex                                                                                                      |
| Model:       | ZTO 118                                                                                                     |
| Style:       | Multi-color Fashion                                                                                         |
| • Size:      | 49-18-145                                                                                                   |
| • Frame:     | Full-rim Frame                                                                                              |
| Temple:      | Adjustable                                                                                                  |
| • Highlight: | ZTO 118 Titanium Frame Glasses,<br>Full Frame Titanium Frame Glasses,<br>Multi-color Titanium Frame Glasses |