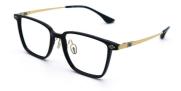

# 53-16-152 Pure Titanium Glasses With Various Frame Colors 836

### **Product Specification**

| • Style:      | Fashion Designer                                             |
|---------------|--------------------------------------------------------------|
| Shape:        | Rectangle                                                    |
| Color:        | Various Colors                                               |
| Weight:       | 13G                                                          |
| Material:     | Pure Titanium                                                |
| Model:        | 584                                                          |
| • Size:       | 53-16-152                                                    |
| • Frame Type: | Full Rim                                                     |
| Gender:       | Unisex                                                       |
| • Temple:     | Adjustable                                                   |
| Highlight:    | Fashion Pure Titanium Glasses,<br>836 Pure Titanium Glasses, |

Various Frame Colors Pure Titanium Glasses

### **Product Description:**

Made from pure titanium, these frames are not only lightweight and durable but also hypoallergenic, making them a great choice for those with sensitive skin. The 53-16-152 size ensures a comfortable fit for most face shapes, and the adjustable nose pads allow for a customized fit.