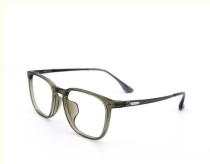

# Rectangle Shape Adjustable Temple Pure Titanium Spectacles 839

## **Product Specification**

| 13G                                                                                      |
|------------------------------------------------------------------------------------------|
| Unisex                                                                                   |
| Fashion Designer                                                                         |
| Rectangle                                                                                |
| Adjustable                                                                               |
| 53-18-148                                                                                |
| Various Colors                                                                           |
| Full Rim                                                                                 |
| 839                                                                                      |
| Pure Titanium                                                                            |
| Adjustable Temple Spectacles,<br>Pure Titanium Spectacles,<br>Rectangle Shape Spectacles |
|                                                                                          |

#### **Product Description:**

The Pure Titanium Glasses are available in various colors, allowing you to choose the perfect pair to match your personal style. The frame comes in different colors, ensuring that you find the right one to suit your face shape and complexion. With the perfect combination of color and design, these glasses will complement any outfit and make you look trendy and fashionable. Our Pure Titanium Glasses are designed with adjustable temples, making them a perfect fit for anyone. The adjustable temples ensure that the glasses fit comfortably on your face, without slipping or causing any discomfort. With the perfect fit, you can wear these glasses all day without worrying about them falling off or causing any discomfort.