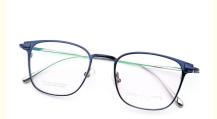

### **Product Specification**

• Style: Personalized Design Style

Rectangle

· Gender: Unisex • Temple: Adjustable • Weight: 12G • Frame Type: Full Rim

• Frame Shape: · Color: Various Colors • Size: 49-18-144 Model: 88304

• Material: Pure Titanium

• Highlight: 12G Pure Titanium Glasses,

Personalized Design Pure Titanium Glasses,

**Rectangular Pure Titanium Glasses** 

The rectangular frame shape of these glasses is both timeless and modern, making them a versatile choice for any occasion. The sleek and sophisticated design will elevate any outfit, whether you're heading to the office or meeting friends for a night out on the town. But these glasses are not just stylish – they are also built to last. Made from pure titanium, they are strong, durable, and resistant to corrosion and damage. This means that they will look great and perform well for years to come.