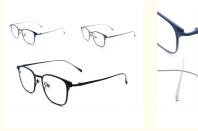

### **Product Specification**

• Style: Personalized Design Style

Rectangle

· Gender: Unisex • Temple: Adjustable • Weight: 12G • Frame Type: Full Rim

• Frame Shape: · Color: Various Colors • Size: 49-18-144 Model: 88304

The rectangular frame shape of these glasses is both timeless and modern, making them a versatile choice for any occasion. The sleek and sophisticated design will elevate any outfit, whether you're heading to the office or meeting friends for a night out on the town. But these glasses are not just stylish – they are also built to last. Made from pure titanium, they are strong, durable, and resistant to corrosion and damage. This means that they will look great and perform well for years to come.