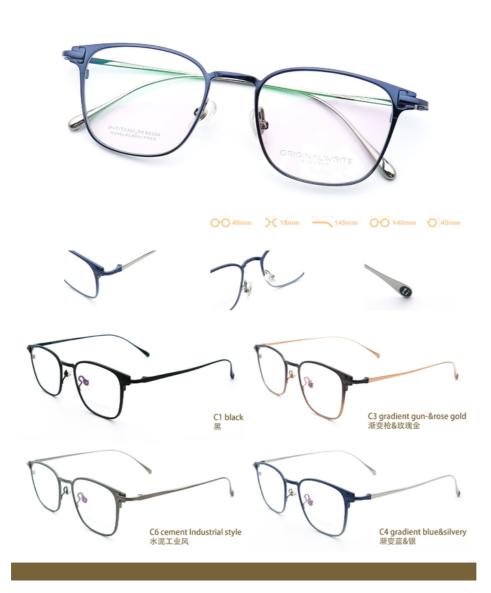

### **Product Specification**

• Style: Personalized Design Style

Rectangle

· Gender: Unisex • Temple: Adjustable • Weight: 12G • Frame Type: Full Rim

• Frame Shape: · Color: Various Colors • Size: 49-18-144 Model: 88304

• Material: Pure Titanium

• Highlight: 12G Pure Titanium Glasses,

Personalized Design Pure Titanium Glasses,

**Rectangular Pure Titanium Glasses** 

Our Pure Titanium Glasses are available in a range of colors, making it easy to find a pair that complements your personal style. Whether you prefer classic black or a bold, eye-catching hue, we have a pair of glasses that will suit your needs.

MODEL: 88304

PURE TITANIUM

Super light Comfortable