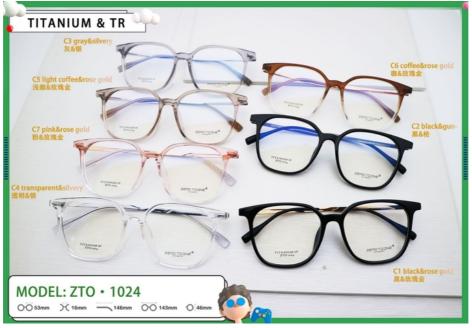

### **Product Specification**

| Color:       | Various Colors                                                                                               |
|--------------|--------------------------------------------------------------------------------------------------------------|
| Temple:      | Adjustable                                                                                                   |
| Model:       | ZTO 1024                                                                                                     |
| Material:    | Beta Titanium+TR                                                                                             |
| Gender:      | Unisex                                                                                                       |
| Shape:       | Rectangle                                                                                                    |
| • Size:      | 53-16-146                                                                                                    |
| • Style:     | Internet Celebrity Young                                                                                     |
| Weight:      | 10G                                                                                                          |
| • Frame:     | Full-rim Frame                                                                                               |
| • Highlight: | Square Beta Titanium Eyeglasses,<br>Youth Style Beta Titanium Eyeglasses,<br>Unisex Beta Titanium Eyeglasses |

### **Product Description:**

The adjustable temple feature allows for a customizable fit, ensuring that the glasses stay secure during physical activities. These glasses come in a variety of colors that are sure to complement any outfit.

### Features:

| Product mode     | ZTO 1024                                                         |
|------------------|------------------------------------------------------------------|
| standard         | All the stand all over the world we can do                       |
| MOG              | 1PCS                                                             |
| sample           | Available                                                        |
| sample charge    | which will refunded from the first mass order                    |
| sample lead time | 15-30 days                                                       |
| payment terms    | T/T, L/C, Western Union                                          |
| packing          | A box of 15 pairs                                                |
| Gender           | Unisex                                                           |
| Logo             | Custom Logo                                                      |
| Lens             | Customized Lens                                                  |
| OEM/ODM          | YES!                                                             |
| production time  | 7 days for ready frame ;15 days for ODM ;90 days for OEM orders. |