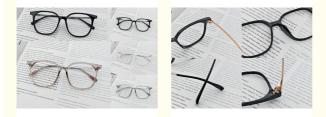

### Unisex Youth Style Square TR+Beta Titanium Eyeglasses ZTO 1024

### **Product Specification**

| Color:       | Various Colors                                                                                               |
|--------------|--------------------------------------------------------------------------------------------------------------|
| Temple:      | Adjustable                                                                                                   |
| Model:       | ZTO 1024                                                                                                     |
| Material:    | Beta Titanium+TR                                                                                             |
| Gender:      | Unisex                                                                                                       |
| Shape:       | Rectangle                                                                                                    |
| • Size:      | 53-16-146                                                                                                    |
| • Style:     | Internet Celebrity Young                                                                                     |
| Weight:      | 10G                                                                                                          |
| • Frame:     | Full-rim Frame                                                                                               |
| • Highlight: | Square Beta Titanium Eyeglasses,<br>Youth Style Beta Titanium Eyeglasses,<br>Unisex Beta Titanium Eyeglasses |

### **Product Description:**

The adjustable temple feature allows for a customizable fit, ensuring that the glasses stay secure during physical activities. These glasses come in a variety of colors that are sure to complement any outfit.

The rectangular shape of the frame adds a touch of literature and art to the overall design. This timeless shape has been a favorite among fashion icons for decades, making it a classic choice for those who want to stand out in a crowd.

These glasses are not only fashionable but also practical. The Beta Titanium material makes them lightweight, which means you can wear them for extended periods without feeling any discomfort. They are perfect for people who are always on the go and need a reliable pair of glasses that can keep up with their active lifestyle.