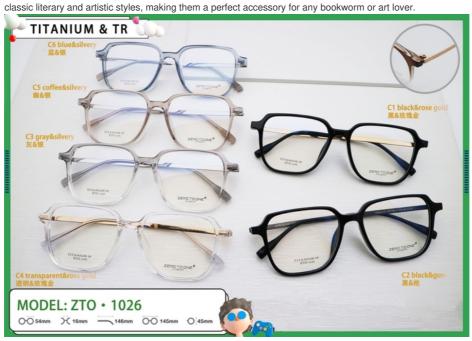

## Product Specification

| • Size:      | 54-16-146                                                                                                               |
|--------------|-------------------------------------------------------------------------------------------------------------------------|
| Gender:      | Unisex                                                                                                                  |
| Weight:      | 10G                                                                                                                     |
| Color:       | Various Colors                                                                                                          |
| Shape:       | Rectangle                                                                                                               |
| Material:    | Beta Titanium+TR                                                                                                        |
| Temple:      | Adjustable                                                                                                              |
| Model:       | ZTO 1026                                                                                                                |
| • Stlye:     | Fashion                                                                                                                 |
| • Frame:     | Full-rim Frame                                                                                                          |
| • Highlight: | Lightweight Beta Titanium Glasses,<br>Adjustable Temples Beta Titanium Glasses,<br>Lightweight TR Beta Titanium Glasses |

#### **Product Description:**

Made with a combination of beta titanium and TR materials, these glasses are not only stylish but also durable. Beta titanium is known for its strength and flexibility, while TR is a lightweight material that makes the glasses comfortable to wear for long periods of time. Whether you're a fashion-forward trendsetter or just appreciate a good pair of glasses, the Beta Titanium Glasses are sure to impress. The lightness of the materials ensures that you won't even notice you're wearing them. These glasses are also a great choice for literature and art enthusiasts. The timeless design of the ZTO 1026 model is reminiscent of the provide t