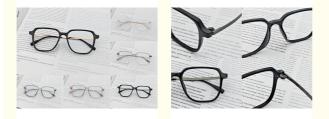

|
| Temple:      | Adjustable                                                                                                              |
| Model:       | ZTO 1026                                                                                                                |
| • Stlye:     | Fashion                                                                                                                 |
| • Frame:     | Full-rim Frame                                                                                                          |
| • Highlight: | Lightweight Beta Titanium Glasses,<br>Adjustable Temples Beta Titanium Glasses,<br>Lightweight TR Beta Titanium Glasses |



## More Images



#### **Product Description:**

Made with a combination of beta titanium and TR materials, these glasses are not only stylish but also durable. Beta titanium is known for its strength and flexibility, while TR is a lightweight material that makes the glasses comfortable to wear for long periods of time. Whether you're a fashion-forward trendsetter or just appreciate a good pair of glasses, the Beta Titanium Glasses are sure to impress. The lightness of the materials ensures that you won't even notice you're wearing them. These glasses are also a great choice for literature and art enthusiasts. The timeless design of the ZTO 1026 model is reminiscent of the provide t



#### Features:

| Product mode     | ZTO 1026                                                         |
|----------------