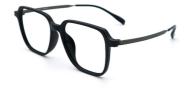

## Lightweight TR+Beta Titanium Glasses ZTO 1026 Adjustable Temples

## Product Specification

| • Size:      | 54-16-146                                                                                                               |
|--------------|-------------------------------------------------------------------------------------------------------------------------|
| Gender:      | Unisex                                                                                                                  |
| Weight:      | 10G                                                                                                                     |
| Color:       | Various Colors                                                                                                          |
| Shape:       | Rectangle                                                                                                               |
| Material:    | Beta Titanium+TR                                                                                                        |
| Temple:      | Adjustable                                                                                                              |
| Model:       | ZTO 1026                                                                                                                |
| • Stlye:     | Fashion                                                                                                                 |
| • Frame:     | Full-rim Frame                                                                                                          |
| • Highlight: | Lightweight Beta Titanium Glasses,<br>Adjustable Temples Beta Titanium Glasses,<br>Lightweight TR Beta Titanium Glasses |