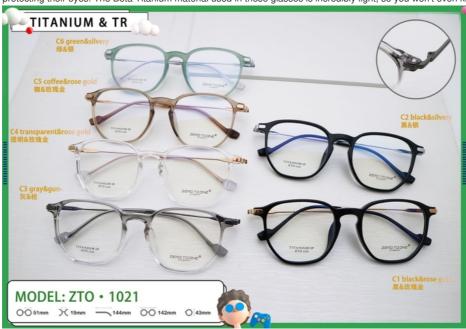

# Polygons TR+Beta Titanium Glasses Frame Adjustable Temple ZTO 1021

# **Product Specification**

• Frame: Full Frame

Color: Various Colors

• Style: Internet Celebrity Young

Shape: Polygons
Temple: Adjustable
Gender: Unisex
Size: 51-19-146

Material: Beta Titanium+TR

Weight: 10GModel: ZTO 1021

Highlight: ZTO 1010 Beta Titanium Glasses,

Polygons Beta Titanium Glasses,

Adjustable Temple Beta Titanium Glasses

Available in various colors, these glasses are sure to match any outfit and style. Whether you're looking for a classic black frame or something a bit more colorful, there's a pair of ZTO 1010 Beta Titanium Glasses for you.