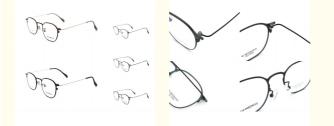

### More Images

## Product Specification

| • Frame:     | Full Frame                                                                                                     |
|--------------|----------------------------------------------------------------------------------------------------------------|
| • Size:      | 20-48-148                                                                                                      |
| Color:       | Various Colors                                                                                                 |
| Weight:      | 12G                                                                                                            |
| Gender:      | Unisex                                                                                                         |
| Material:    | Beta Titanium                                                                                                  |
| • Style:     | Multi-color Fashion                                                                                            |
| • Shape:     | Elliptic                                                                                                       |
| Model:       | ZTO 129                                                                                                        |
| • Temple:    | Adjustable                                                                                                     |
| • Highlight: | Ultra Lightweight Beta Titanium Glasses,<br>Full Frame Beta Titanium Glasses,<br>ZTO 129 Beta Titanium Glasses |