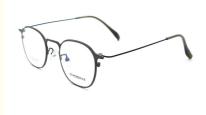

# Ultra Lightweight Full Frame Beta Titanium Frame Glasses ZTO 129

## Product Specification

| • Frame:     | Full Frame                                                                                                     |
|--------------|----------------------------------------------------------------------------------------------------------------|
| • Size:      | 20-48-148                                                                                                      |
| Color:       | Various Colors                                                                                                 |
| Weight:      | 12G                                                                                                            |
| Gender:      | Unisex                                                                                                         |
| Material:    | Beta Titanium                                                                                                  |
| • Style:     | Multi-color Fashion                                                                                            |
| • Shape:     | Elliptic                                                                                                       |
| Model:       | ZTO 129                                                                                                        |
| • Temple:    | Adjustable                                                                                                     |
| • Highlight: | Ultra Lightweight Beta Titanium Glasses,<br>Full Frame Beta Titanium Glasses,<br>ZTO 129 Beta Titanium Glasses |

#### **Product Description:**

The ZTO 129 model is a stylish pair of glasses that is sure to catch the attention of everyone in the room. These glasses are designed with an adjustable temple that provides a comfortable fit for all head sizes. The temple is made of lightweight material that ensures that you can wear these glasses for extended periods without feeling any discomfort.