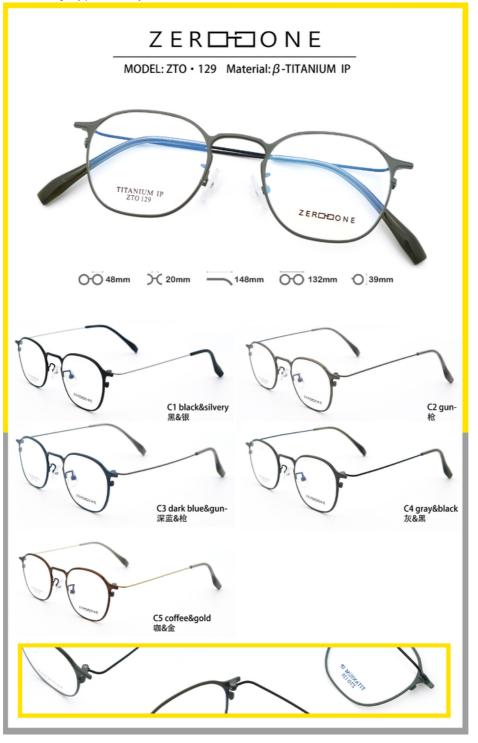

# Ultra Lightweight Full Frame Beta Titanium Frame Glasses ZTO 129

## Product Specification

| • Frame:     | Full Frame                                                                                                     |
|--------------|----------------------------------------------------------------------------------------------------------------|
| • Size:      | 20-48-148                                                                                                      |
| Color:       | Various Colors                                                                                                 |
| Weight:      | 12G                                                                                                            |
| Gender:      | Unisex                                                                                                         |
| Material:    | Beta Titanium                                                                                                  |
| • Style:     | Multi-color Fashion                                                                                            |
| • Shape:     | Elliptic                                                                                                       |
| Model:       | ZTO 129                                                                                                        |
| • Temple:    | Adjustable                                                                                                     |
| • Highlight: | Ultra Lightweight Beta Titanium Glasses,<br>Full Frame Beta Titanium Glasses,<br>ZTO 129 Beta Titanium Glasses |

The Beta Titanium Glasses weigh only 12G, making them one of the lightest glasses available in the market. This is made possible by the use of beta titanium material, which is known for its lightweight and durable properties. As a result, you can wear these glasses all day without feeling any pressure on your nose or ears.