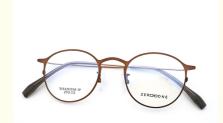

# **Product Specification**

• Frame: Full Frame

• Weight: 12G

• Temple: Adjustable

Style: Multi-color FashionMaterial: Beta Titanium+TR

Model: ZTO 132
Size: 47-21-148
Shape: Elliptic
Gender: Unisex
Color: Various Colors

Highlight: Adjustable Temple Beta Titanium Glasses,

ZTO 132 Beta Titanium Glasses,

Light Casual Style Beta Titanium Glasses