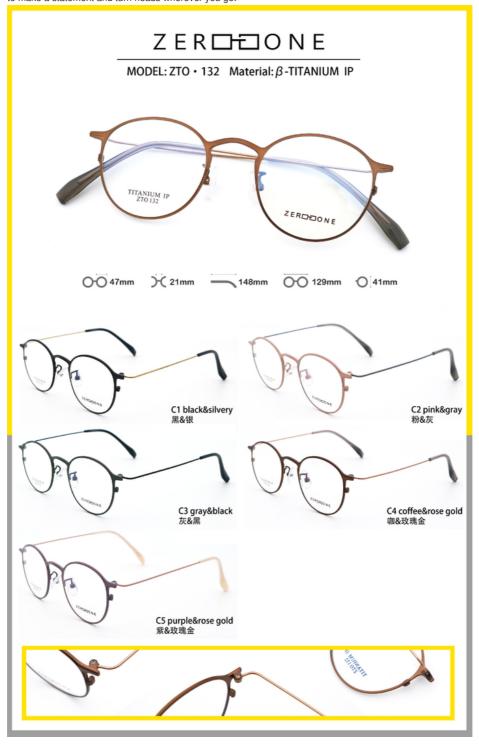

# Adjustable Temple ZTO 132 Beta Titanium Glasses Light Casual Style

# **Product Specification**

• Frame: Full Frame

• Weight: 12G

• Temple: Adjustable

Style: Multi-color FashionMaterial: Beta Titanium+TR

Model: ZTO 132
Size: 47-21-148
Shape: Elliptic
Gender: Unisex
Color: Various Colors

Highlight: Adjustable Temple Beta Titanium Glasses,

ZTO 132 Beta Titanium Glasses,

Light Casual Style Beta Titanium Glasses