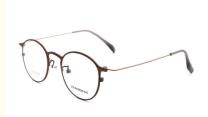

# **Product Specification**

• Frame: Full Frame

• Weight: 12G

• Temple: Adjustable

Style: Multi-color FashionMaterial: Beta Titanium+TR

Model: ZTO 132
Size: 47-21-148
Shape: Elliptic
Gender: Unisex
Color: Various Colors

Highlight: Adjustable Temple Beta Titanium Glasses,

ZTO 132 Beta Titanium Glasses,

Light Casual Style Beta Titanium Glasses