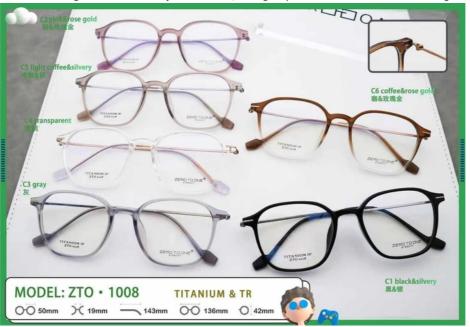

# **Product Specification**

| • Frame:   | Full Frame                                                                                                            |
|------------|-----------------------------------------------------------------------------------------------------------------------|
| Weight:    | 10G                                                                                                                   |
| • Size:    | 50-19-143                                                                                                             |
| • Temple:  | Adjustable                                                                                                            |
| Material:  | Beta Titanium+TR                                                                                                      |
| Model:     | ZTO 1008                                                                                                              |
| Style:     | Internet Celebrity Young                                                                                              |
| Gender:    | Unisex                                                                                                                |
| Shape:     | Rectangle                                                                                                             |
| Color:     | Various Colors                                                                                                        |
| Highlight: | 10G Compatible Beta Titanium Glasses,<br>Full Frame Beta Titanium Glasses,<br>Adjustable Temple Beta Titanium Glasses |