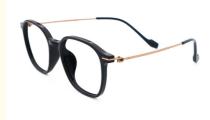

# Beta Titanium Full Frame Eyeglasses Adjustable Temple ZTO 1008

# **Product Specification**

| • Frame:   | Full Frame                                                                                                            |
|------------|-----------------------------------------------------------------------------------------------------------------------|
| Weight:    | 10G                                                                                                                   |
| • Size:    | 50-19-143                                                                                                             |
| • Temple:  | Adjustable                                                                                                            |
| Material:  | Beta Titanium+TR                                                                                                      |
| Model:     | ZTO 1008                                                                                                              |
| Style:     | Internet Celebrity Young                                                                                              |
| Gender:    | Unisex                                                                                                                |
| Shape:     | Rectangle                                                                                                             |
| Color:     | Various Colors                                                                                                        |
| Highlight: | 10G Compatible Beta Titanium Glasses,<br>Full Frame Beta Titanium Glasses,<br>Adjustable Temple Beta Titanium Glasses |