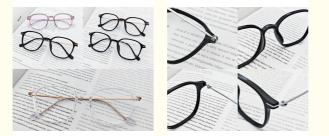

|
| Style:     | Internet Celebrity Young                                                                                              |
| Gender:    | Unisex                                                                                                                |
| Shape:     | Rectangle                                                                                                             |
| Color:     | Various Colors                                                                                                        |
| Highlight: | 10G Compatible Beta Titanium Glasses,<br>Full Frame Beta Titanium Glasses,<br>Adjustable Temple Beta Titanium Glasses |



# More Images



# **Product Description**

### **Product Description:**

The Beta Titanium Glasses come with adjustable temples that ensure a comfortable fit for everyone. The temples are made of highquality materials that provide durability and flexibility. With the adjustable temples, you can easily adjust the glasses to fit your head perfectly.

The glasses are incredibly lightweight, weighing only 10 grams. This makes them comfortable to wear for long periods without experiencing any discomfort. The Beta Titanium Glasses are perfect for those who are always on the go and need glasses that won't weigh them down.

The frame of the Beta Titanium Glasses is made of Beta Titanium+TR. This material is known for its strength, durability, and flexibility. The frame is designed to withstand daily wear and te