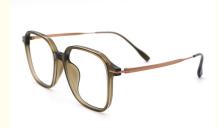

# **Product Specification**

• Shape: Rectangle

• Weight: 10G

Temple: AdjustableModel: ZTO 1007Gender: Unisex

Material: Beta Titanium+TR

Frame: Full FrameColor: Various ColorsSize: 51-19-145

• Style: Internet Celebrity Young

• Highlight: Rectangle TR+Titanium Frame Glasses,

ZTO 1007 Rectangle TR+Titanium Frame

Glasses

Vouna Unicay Titanium Frama Glaccas