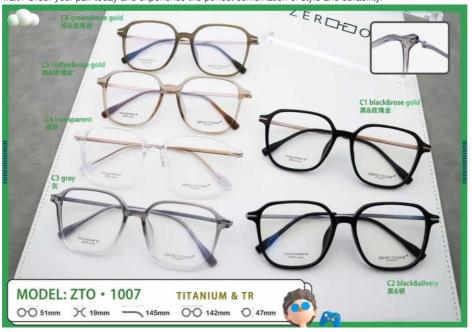

# **Product Specification**

• Shape: Rectangle

• Weight: 10G

Temple: AdjustableModel: ZTO 1007Gender: Unisex

Material: Beta Titanium+TR

Frame: Full FrameColor: Various ColorsSize: 51-19-145

• Style: Internet Celebrity Young

• Highlight: Rectangle TR+Titanium Frame Glasses,

ZTO 1007 Rectangle TR+Titanium Frame

Glasses

Vouna Unicay Titanium Frama Glaccas

#### Features:

| Product mode     | ZTO 1007                                                         |
|------------------|------------------------------------------------------------------|
| standard         | All the stand all over the world we can do                       |
| MOG              | 1PCS                                                             |
| sample           | Available                                                        |
| sample charge    | which will refunded from the first mass order                    |
| sample lead time | 15-30 days                                                       |
| payment terms    | T/T, L/C, Western Union                                          |
| packing          | A box of 15 pairs                                                |
| Gender           | Unisex                                                           |
| Logo             | Custom Logo                                                      |
| Lens             | Customized Lens                                                  |
| OEM/ODM          | YES!                                                             |
| production time  | 7 days for ready frame ;15 days for ODM ;90 days for OEM orders. |