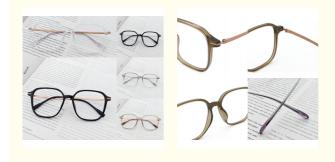

# Young Unisex Style Rectangle TR+Titanium Frame Glasses ZTO 1007

## **Basic Information**

Place of Origin: China

Brand Name: ZERO TO ONE
Model Number: ZTO 1007
Minimum Order 10 pairs

Quantity:

• Price: CONSULT

Packaging Details: A box of 15 pairsDelivery Time: 5-8 work days

• Payment Terms: L/C, T/T, Western Union

• Supply Ability: Spot Inventory



# **Product Specification**

• Shape: Rectangle

• Weight: 10G

Temple: AdjustableModel: ZTO 1007Gender: Unisex

Material: Beta Titanium+TR

Frame: Full FrameColor: Various ColorsSize: 51-19-145

• Style: Internet Celebrity Young

• Highlight: Rectangle TR+Titanium Frame Glasses,

ZTO 1007 Rectangle TR+Titanium Frame

Glasses

Vouna Unicay Titanium Frama Glaccas



# More Images



## **Product Description**

#### **Product Description:**

Made with premium quality Beta Titanium+TR material, these glasses are built to last. The full frame design provides extra support and ensures that the glasses stay securely in place. The material is also light, making these glasses comfortable to wear for extended periods of time

These glasses are unisex, making them the perfect choice for anyone looking for a stylish and durable pair of glasses. The 51-19-145 size is a great fit for most face shapes.

Whether you're looking for a new pair of glasses for work or for everyday use, our Beta Titanium Glasses are the perfect choice. So why wait? Order your pair today and experience the perfect combination of style and durability!



#### Features:

| Product mode     | ZTO 1007