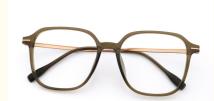

# Young Unisex Style Rectangle TR+Titanium Frame Glasses ZTO 1007

# **Product Specification**

• Shape: Rectangle

• Weight: 10G

Temple: AdjustableModel: ZTO 1007Gender: Unisex

Material: Beta Titanium+TR

Frame: Full FrameColor: Various ColorsSize: 51-19-145

• Style: Internet Celebrity Young

• Highlight: Rectangle TR+Titanium Frame Glasses,

ZTO 1007 Rectangle TR+Titanium Frame

Glasses

Vouna Unicay Titanium Frama Glaccas