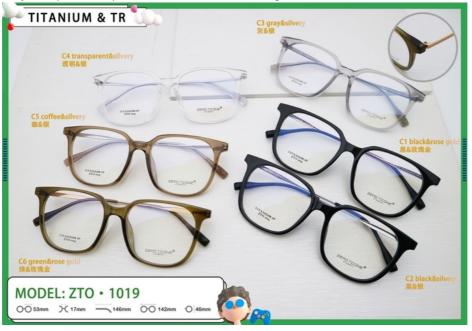

## More Images

#### Features:

Product Name: Beta Titanium Glasses Temple: Adjustable Gender: Unisex Weight: 10G Shape: Rectangle Size: 51-18-145 Features: Lightweight titanium frame glasses Retro rectangle shape