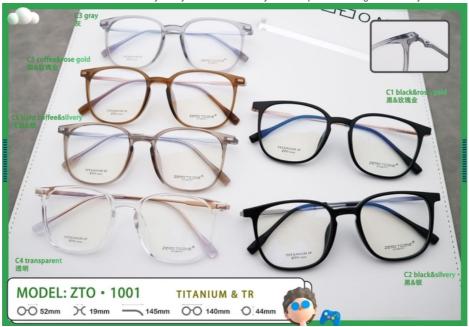

## **Product Specification**

Various Colors • Color:

• Temple: Adjustable

• Style: Internet Celebrity Young

• Gender: Unisex

TR+Titanium • Material:

• Weight: 10G

• Shape: Rectangle Model: ZTO 1001 • Size: 52-19-145

• Highlight: ZTO 1001 TR + Titanium Frame Glasses,

Internet Celebrity Young Titanium Frame

Glasses

### More Images