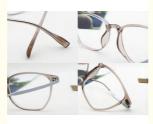

# More Images

The adjustable temple ensures a perfect fit for any face shape, while the rectangular shape adds a touch of sophistication. The full frame provides durability and support for the lenses, making them perfect for daily wear. Plus, the scratch-resistant coating ensures your glasses will look new for years to come.