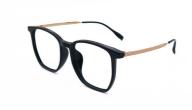

# **Product Specification**

• Temple: Adjustable

Color: Various Colors

• Weight: 9G

Model: ZTO 1025Gender: Unisex

• Style: Fashion Bestseller

• Size: 52-18-145

Material: Beta Titanium+TR

Shape: RectangleFrame Type: Full Rim

• Highlight: Pure Titanium Glasses,

Titanium Glasses Adjustable,

eye glasses titanium

## **Product Description**

Adjustable Fashion Bestseller Beta Titanium Glasses+TR ZTO 1025