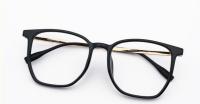

# **Product Specification**

• Temple: Adjustable

Color: Various Colors

• Weight: 9G

Model: ZTO 1025Gender: Unisex

• Style: Fashion Bestseller

• Size: 52-18-145

Material: Beta Titanium+TR

Shape: RectangleFrame Type: Full Rim

• Highlight: Pure Titanium Glasses,

Titanium Glasses Adjustable,

eye glasses titanium

## **Product Description**

Adjustable Fashion Bestseller Beta Titanium Glasses+TR ZTO 1025