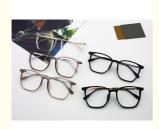

# More Images

But what sets these glasses apart is their Retro style. Available in various colors, the Retro Beta Titanium Glasses are perfect for anyone who wants to make a statement with their eyewear. Whether you're a bookworm, an art lover, or simply someone who appreciates classic design, these glasses are sure to impress.