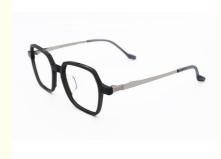

### **Product Description**

Personalized Design Style 88298 Polygons Full Rim Titanium Glasses

#### **Product Description:**

One of the standout features of these glasses is their weight. At only 10G, they are incredibly lightweight, making them comfortable to wear for extended periods. This is due to the use of pure titanium frames, which are known for their strength and lightness. These frames are also hypoallergenic, making them ideal for those with sensitive skin.

The pure titanium optical frames are complemented by acetate temples, which add a touch of style and elegance to the glasses. The acetate material is known for its durability and flexibility, ensuring that the glasses can withstand daily wear and tear. Additionally, the glasses come in various colors, giving you the option to choose the one that best suits your personal style.