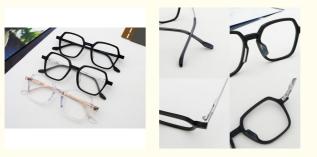

|
| Shape:         | Polygons                                                                                                  |
| Frame Color:   | Various Colors                                                                                            |
| Model:         | 88298                                                                                                     |
| Weight:        | 10G                                                                                                       |
| Gender:        | Unisex                                                                                                    |
| • Highlight:   | Polygons mens titanium eyeglasses,<br>Full Rim mens titanium eyeglasses,<br>Polygons titanium eye glasses |



### More Images



### **Product Description**

Personalized Design Style 88298 Polygons Full Rim Titanium Glasses

#### **Product Description:**

One of the standout features of these glasses is their weight. At only 10G, they are incredibly lightweight, making them comfortable to wear for extended periods. This is due to the use of pure titanium frames, which are known for their strength and lightness. These frames are also hypoallergenic, making them ideal for those with sensitive skin.

The pure titanium optical frames are complemented by acetate temples, which add a touch of style and elegance to the glasses. The acetate material is known for its durability and flexibility, ensuring that the glasses can withstand daily wear and tear. Additionally, the glasses come in various colors, giving you the opt