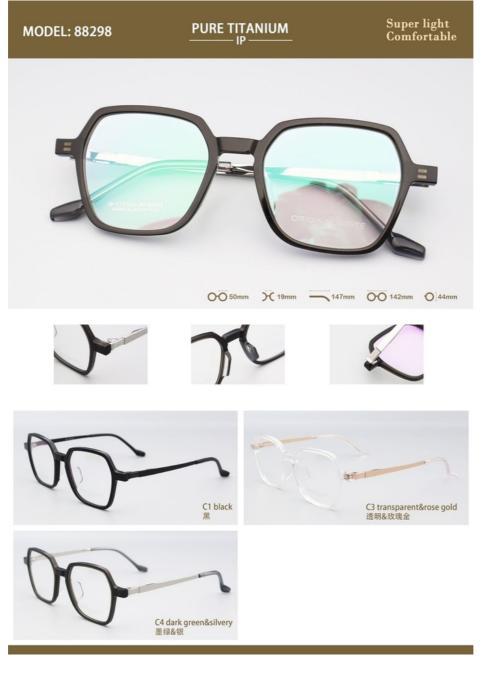

# Product Specification

| • Frame Type:  | Full Rim                                                                                                  |
|----------------|-----------------------------------------------------------------------------------------------------------|
| • Style:       | Personalized Design Style                                                                                 |
| • Size:        | 50-19-147                                                                                                 |
| Temple:        | Adjustable                                                                                                |
| • Frame Shape: | Rectangle                                                                                                 |
| Shape:         | Polygons                                                                                                  |
| Frame Color:   | Various Colors                                                                                            |
| Model:         | 88298                                                                                                     |
| Weight:        | 10G                                                                                                       |
| Gender:        | Unisex                                                                                                    |
| • Highlight:   | Polygons mens titanium eyeglasses,<br>Full Rim mens titanium eyeglasses,<br>Polygons titanium eye glasses |

### **Product Description**

Personalized Design Style 88298 Polygons Full Rim Titanium Glasses

#### **Product Description:**

One of the standout features of these glasses is their weight. At only 10G, they are incredibly lightweight, making them comfortable to wear for extended periods. This is due to the use of pure titanium frames, which are known for their strength and lightness. These frames are also hypoallergenic, making them ideal for those with sensitive skin.

The pure titanium optical frames are complemented by acetate temples, which add a touch of style and elegance to the glasses. The acetate material is known for its durability and flexibility, ensuring that the glasses can withstand daily wear and tear. Additionally, the glasses come in various colors, giving you the option to choose the one that best suits your personal style.