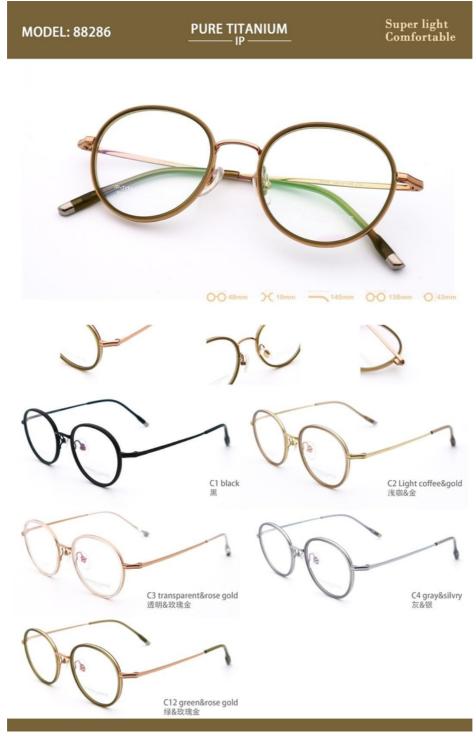

## Sleek Full Rim Pure Titanium Spectacles In Various Frame Colors 88286 Sturdy Structure

#### Product Specification

| • Size:        | 49-19-145                                                                             |
|----------------|---------------------------------------------------------------------------------------|
| Material:      | Pure Titanium+Acetate                                                                 |
| Color:         | Various Colors                                                                        |
| • Frame Type:  | Full Rim                                                                              |
| Model:         | 88286                                                                                 |
| Temple:        | Adjustable                                                                            |
| • Style:       | Personalized Design Style                                                             |
| • Frame Color: | Various Colors                                                                        |
| Weight:        | 12G                                                                                   |
| Gender:        | Unisex                                                                                |
| • Highlight:   | Sleek Full Rim Pure Titanium Spectacles,<br>Sturdy Structure Pure Titanium Spectacles |

#### Sleek Full Rim Pure Titanium Spectacles In Various Frame Colors 88286

#### **Product Description:**

The full rim frame type of the pure titanium eyeglasses provides a sturdy structure that holds the lenses securely in place. This type of frame is perfect for individuals who require glasses for daily use, as it can withstand wear and tear better than other frame types. The size of the pure titanium optical frames is 49-19-145, which is suitable for most face shapes. The 49mm lens width provides optimal coverage for the eyes, while the 19mm bridge width ensures a comfortable fit on the nose. The 145mm temple length ensures that the glasses fit snugly on the ears without causing any discomfort.