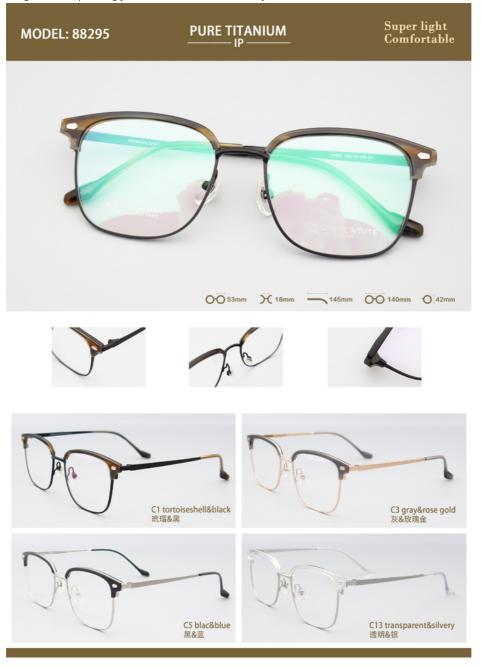

## **Basic Information**

- Place of Origin:
- Brand Name: ORIGINAL WRITE

China

10 pairs

Spot Inventory

- Model Number: 88295
- Minimum Order
  Quantity:
- Price: CONSULT
- Packaging Details: A box of 15 pairs
- Delivery Time: 5-8 work days
- Payment Terms: L/C, T/T, Western Union
- Supply Ability:

## Product Specification

| Gender:                     | Unisex                                                                         |  |
|-----------------------------|--------------------------------------------------------------------------------|--|
| • Frame Type:               | Full Rim                                                                       |  |
| Material:                   | Pure Titanium+Acetate                                                          |  |
| • Size:                     | 53-18-145                                                                      |  |
| Temple:                     | Adjustable                                                                     |  |
| Personalized Design  Style: | Personalized Design Style                                                      |  |
| Model:                      | 88295                                                                          |  |
| Frame Color:                | Various Colors                                                                 |  |
| Weight:                     | 11.8G                                                                          |  |
| Shape:                      | Rectangle                                                                      |  |
| Highlight:                  | pure titanium eyeglass, pure titanium frames,<br>pure titanium eyeglass frames |  |

Features:

| Product mode     | 88295                                                            |  |  |
|------------------|------------------------------------------------------------------|--|--|
| standard         | All the stand all over the world we can do                       |  |  |
| MOG              | 1PCS                                                             |  |  |
| sample           | Available                                                        |  |  |
| sample charge    | which will refunded from the first mass order                    |  |  |
| sample lead time | 15-30 days                                                       |  |  |
| payment terms    | T/T, L/C, Western Union                                          |  |  |
| packing          | A box of 15 pairs                                                |  |  |
| Gender           | Unisex                                                           |  |  |
| Logo             | Custom Logo                                                      |  |  |
| Lens             | Customized Lens                                                  |  |  |
| OEM/ODM          | YES!                                                             |  |  |
| production time  | 7 days for ready frame ;15 days for ODM ;90 days for OEM orders. |  |  |