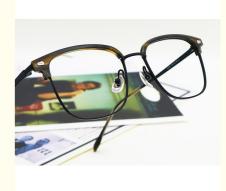

# Pure Titanium Eyeglass Frames Full Rim Glasses Adjustable Temple

#### **Product Description**

Ultimate Full Rim 88295 Titanium Glasses Adjustable Temple Comfort

#### **Product Description:**

The 88295 model is a unisex design, suitable for both men and women. The classic rectangular shape of the frame is perfect for individuals who prefer a timeless and traditional look. The design is versatile and can be paired with any outfit, making it an excellent choice for individuals who want a versatile pair of glasses.