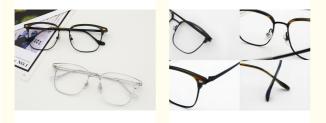

Adjustable                                                                     |  |
| Personalized Design  Style: | Personalized Design Style                                                      |  |
| Model:                      | 88295                                                                          |  |
| Frame Color:                | Various Colors                                                                 |  |
| Weight:                     | 11.8G                                                                          |  |
| Shape:                      | Rectangle                                                                      |  |
| Highlight:                  | pure titanium eyeglass, pure titanium frames,<br>pure titanium eyeglass frames |  |



### More Images



#### **Product Description**

Ultimate Full Rim 88295 Titanium Glasses Adjustable Temple Comfort

#### **Product Description:**

The 88295 model is a unisex design, suitable for both men and women. The classic rectangular shape of the frame is perfect for individuals who prefer a timeless and traditional look. The design is versatile and can be paired with any outfit, making it an excellent choice for individuals who want a versatile pair of glasses.

Our pure titanium optical frames are made using high-quality materials that are designed to last. The frames are made using pure titanium, which is a lightweight and durable material. This ensures that your glasses will last for years to come, providing you with excellent value for money.

In conclusion, if you are looking for a pair of gla