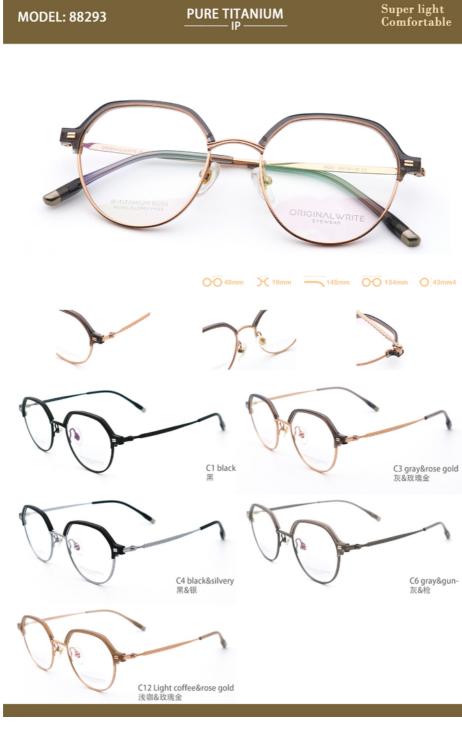

## **Basic Information**

- Place of Origin:
- Brand Name: ORIGINAL WRITE

China

10 pairs

Spot Inventory

- Model Number: 88293
- Minimum Order
  Quantity:
- Price: CONSULT
- Packaging Details: A box of 15 pairs
- Delivery Time: 5-8 work days
- Payment Terms: L/C, T/T, Western Union
- Supply Ability:

## Product Specification

| Weight:       | 12G                                                                                   |
|---------------|---------------------------------------------------------------------------------------|
| Material:     | Pure Titanium +Acetate                                                                |
| • Frame Type: | Full Rim                                                                              |
| Color:        | Various Colors                                                                        |
| Style:        | Fashionable Designer                                                                  |
| Model:        | 88293                                                                                 |
| Gender:       | Unisex                                                                                |
| Temple:       | Adjustable                                                                            |
| Size:         | 43-19-145                                                                             |
| Shape:        | Elliptic                                                                              |
| Highlight:    | 52mm titanium glasses,<br>titanium blue light glasses,<br>ultralight titanium glasses |

Features:

| Product mode     | 88293                                                            |
|------------------|------------------------------------------------------------------|
| standard         | All the stand all over the world we can do                       |
| MOG              | 1PCS                                                             |
| sample           | Available                                                        |
| sample charge    | which will refunded from the first mass order                    |
| sample lead time | 15-30 days                                                       |
| payment terms    | T/T, L/C, Western Union                                          |
| packing          | A box of 15 pairs                                                |
| Gender           | Unisex                                                           |
| Logo             | Custom Logo                                                      |
| Lens             | Customized Lens                                                  |
| OEM/ODM          | YES!                                                             |
| production time  | 7 days for ready frame ;15 days for ODM ;90 days for OEM orders. |
| production time  |                                                                  |