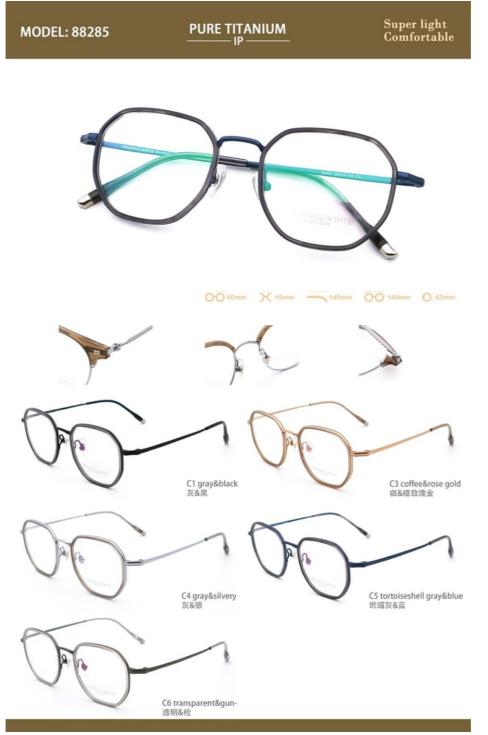

# Optical Eyeglasses Frame Pure Titanium And Actate Frame 88285

## **Product Specification**

| Material: | Pure Titanium+Acetate |  |  |
|-----------|-----------------------|--|--|
| • Size:   | 50-19-145             |  |  |
| • Weight: | 11.3G                 |  |  |
| • Style:  | Fashion Designer      |  |  |
| Temple:   | Adjustable            |  |  |
| • Shape:  | Rectangle             |  |  |
| Color:    | Various Colors        |  |  |
| • Frame:  | Full-rim Frame        |  |  |
| Model:    | 88285                 |  |  |
| Gender:   | Unisex                |  |  |

• Highlight:

ler

Pure Titanium Eyeglasses Frame, Optical Eyeglasses Frame, Actate Eyeglasses Frame

#### **Product Description:**

The frame is sized 50-19-145 and fits most people's face shapes. Whether it's a man or a woman, there's something for everyone. In addition, the temples are adjustable and can be fine-tuned to the wearer's actual needs to ensure comfort and stability. This frame is designed in the shape of a square frame. The shape of the rectangle is not only fashionable, but also effective in modifying the face shape, making the wearer's facial contours more three-dimensional and stylish. Whether it is worn with formal or casual wear, it can show the unique charm of the wearer.