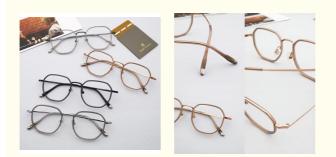

very Time:
- Payment Terms:
- Supply Ability:
- 10 pairs CONSULT A box of 15 pairs 5-8 work days L/C, T/T, Western Union Spot Inventory

**ORIGINAL WRITE** 

CHINA

## **Product Specification**

| Material: | Pure Titanium+Acetate |  |  |
|-----------|-----------------------|--|--|
| • Size:   | 50-19-145             |  |  |
| • Weight: | 11.3G                 |  |  |
| • Style:  | Fashion Designer      |  |  |
| Temple:   | Adjustable            |  |  |
| • Shape:  | Rectangle             |  |  |
| Color:    | Various Colors        |  |  |
| • Frame:  | Full-rim Frame        |  |  |
| Model:    | 88285                 |  |  |
| Gender:   | Unisex                |  |  |

• Highlight:

ler

Pure Titanium Eyeglasses Frame, Optical Eyeglasses Frame, Actate Eyeglasses Frame



## More Images



#### **Product Description:**

The frame is sized 50-19-145 and fits most people's face shapes. Whether it's a man or a woman, there's something for everyone. In addition, the temples are adjustable and can be fine-tuned to the wearer's actual needs to ensure comfort and stability. This frame is designed in the shape of a square frame. The shape of the rectangle is not only fashionable, but also effective in modifying the face shape, making the wearer's facial contours more three-dimensional and stylish. Whether it is worn with formal or casual wear, it can show the unique charm of the wearer.



### Features:

| Product mode | 88285                                      |
|--------------|--------------------------------------------|
| standard     | All the stand all over the world we ca