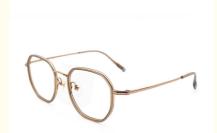

# Optical Eyeglasses Frame Pure Titanium And Actate Frame 88285

## **Product Specification**

| Material: | Pure Titanium+Acetate |  |  |
|-----------|-----------------------|--|--|
| • Size:   | 50-19-145             |  |  |
| • Weight: | 11.3G                 |  |  |
| • Style:  | Fashion Designer      |  |  |
| Temple:   | Adjustable            |  |  |
| • Shape:  | Rectangle             |  |  |
| Color:    | Various Colors        |  |  |
| • Frame:  | Full-rim Frame        |  |  |
| Model:    | 88285                 |  |  |
| Gender:   | Unisex                |  |  |

• Highlight:

ler

Pure Titanium Eyeglasses Frame, Optical Eyeglasses Frame, Actate Eyeglasses Frame