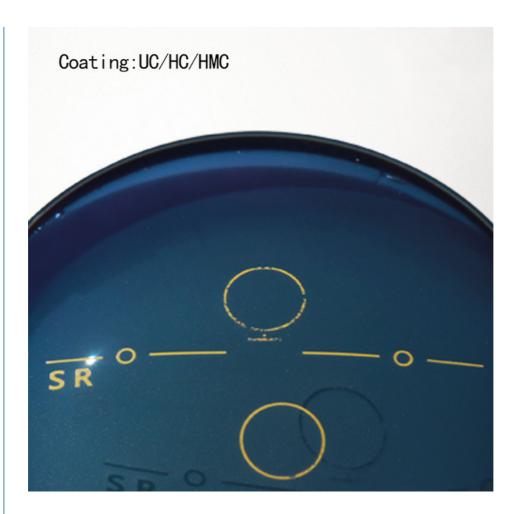

## **Product Specification**

Color: Clear To DarkCoating: UC/HC/HMC

• Camber: 50/200/400/600

Lens Technology: Progressive Photochromic Anti Blue Ligh

Impact Resistance: HighLens Material: ResinScratch Resistance: High

#### **Product Description:**

Our progressive blue light anti-photochromic lenses have a standard diameter, making them compatible with most spectacle frames. They are also available in four different camber options: 50, 200, 400 and 600, ensuring you get the perfect fit for your unique needs. Our lenses are made with a high-quality UC/HC/HMC coating that provides excellent scratch resistance, anti-reflection and anti-glare properties. This makes them ideal for everyday use as well as for those who spend a lot of time outdoors or in bright environments. Overall, our progressive anti-blue light photochromic lens products are the perfect choice for those who want a high-quality, reliable, and versatile eyewear solution. Whether you need them for everyday use or outdoor activities, our lenses give you the best view in any lighting condition.