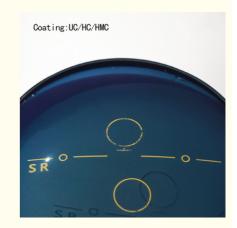

## **Product Specification**

Color: Clear To DarkCoating: UC/HC/HMC

• Camber: 50/200/400/600

Lens Technology: Progressive Photochromic Anti Blue Ligh

Impact Resistance: HighLens Material: ResinScratch Resistance: High