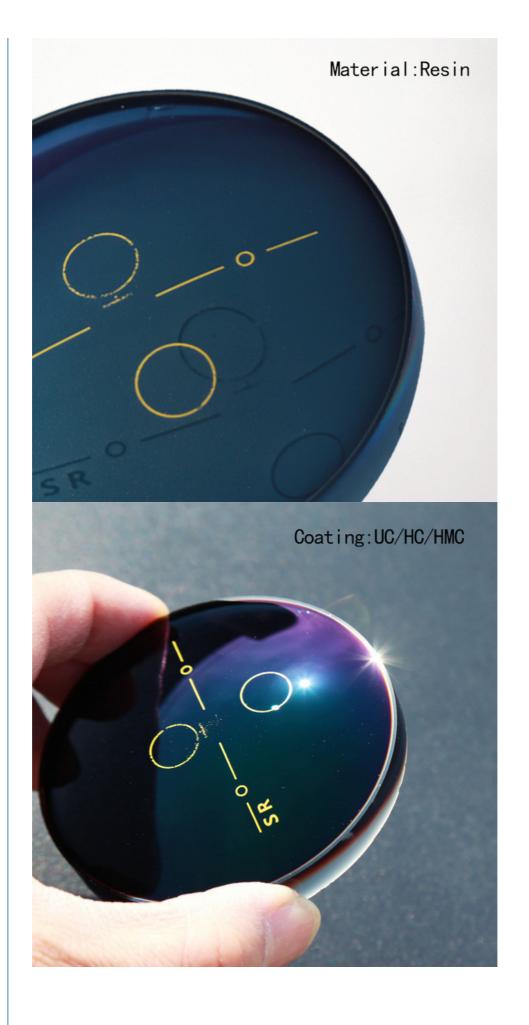

## **Product Specification**

Color: Clear To DarkCoating: UC/HC/HMC

• Camber: 50/200/400/600

Lens Technology: Progressive Photochromic Anti Blue Ligh

Impact Resistance: HighLens Material: ResinScratch Resistance: High

#### **Product Description:**

Our progressive blue light anti-photochromic lenses have a standard diameter, making them compatible with most spectacle frames. They are also available in four different camber options: 50, 200, 400 and 600, ensuring you get the perfect fit for your unique needs. Our lenses are made with a high-quality UC/HC/HMC coating that provides excellent scratch resistance, anti-reflection and anti-glare properties. This makes them ideal for everyday use as well as for those who spend a lot of time outdoors or in bright environments. Overall, our progressive anti-blue light photochromic lens products are the perfect choice for those who want a high-quality, reliable, and versatile eyewear solution. Whether you need them for everyday use or outdoor activities, our lenses give you the best view in any lighting condition.