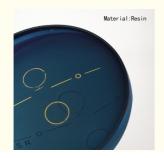

## **Product Specification**

Color: Clear To DarkCoating: UC/HC/HMC

• Camber: 50/200/400/600

Lens Technology: Progressive Photochromic Anti Blue Ligh

Impact Resistance: HighLens Material: ResinScratch Resistance: High