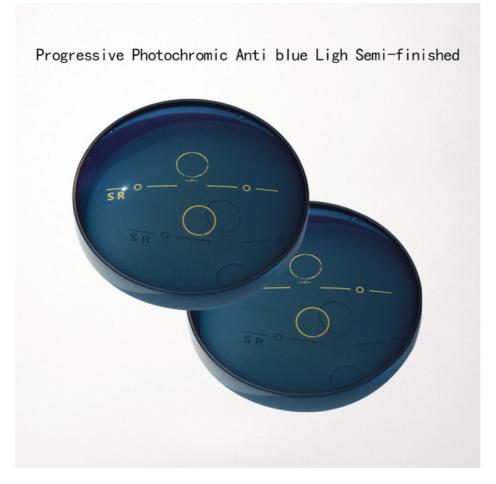

# Progressive Semi-finished UC/HC/HMC Photochromic For Block Blue Ray

## **Product Specification**

Color: Clear To DarkCoating: UC/HC/HMC

• Camber: 50/200/400/600

Lens Technology: Progressive Photochromic Anti Blue Ligh

Impact Resistance: HighLens Material: ResinScratch Resistance: High

#### **Product Description:**

Our progressive blue light anti-photochromic lenses have a standard diameter, making them compatible with most spectacle frames. They are also available in four different camber options: 50, 200, 400 and 600, ensuring you get the perfect fit for your unique needs. Our lenses are made with a high-quality UC/HC/HMC coating that provides excellent scratch resistance, anti-reflection and anti-glare properties. This makes them ideal for everyday use as well as for those who spend a lot of time outdoors or in bright environments. Overall, our progressive anti-blue light photochromic lens products are the perfect choice for those who want a high-quality, reliable, and versatile eyewear solution. Whether you need them for everyday use or outdoor activities, our lenses give you the best view in any lighting condition.