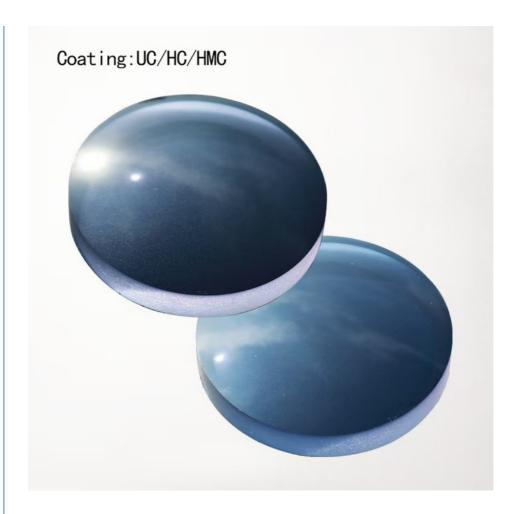

## **Product Specification**

• Lens Thickness: Thin

Lens Coating: UC/HC/HMC
Camber: 50/200/400/600
Color: Clear To Dark

Scratch Resistance: HighLens Material: Resin

• Type: Semi-finished Products

Impact Resistance: HighMaterial: Resin