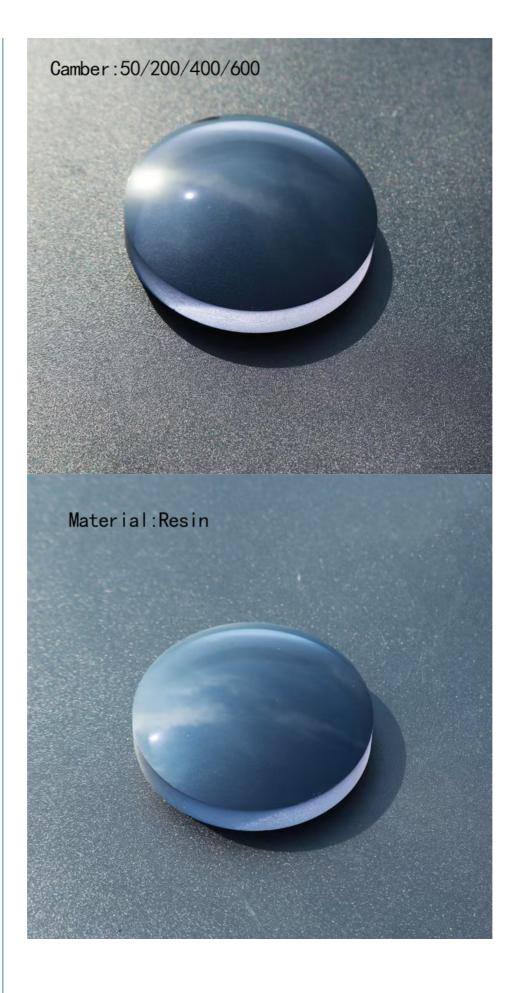

## **Product Specification**

• Lens Thickness: Thin

Lens Coating: UC/HC/HMC
Camber: 50/200/400/600
Color: Clear To Dark

Scratch Resistance: HighLens Material: Resin

• Type: Semi-finished Products

Impact Resistance: HighMaterial: Resin