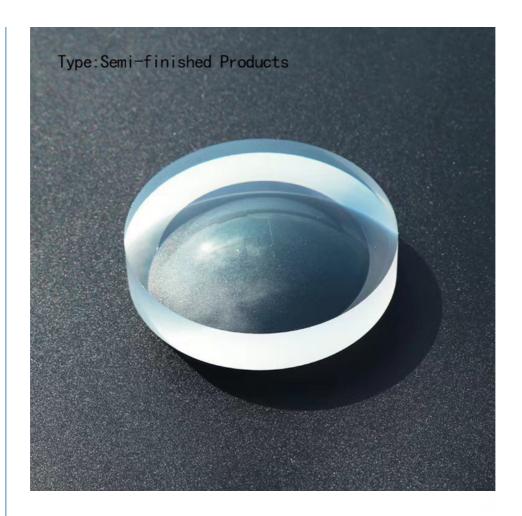

# **Product Specification**

• Lens Diameter: Standard

UC/HC/HMC · Coating:

• Scratch Resistance: Yes

• Material: Resin

Semi-finished Products • Type:

• Camber: 50/200/400/600

• Impact Resistance: Yes

Our single vision lens is available in semi-finished products, allowing you to customize it to your specific vision needs. With its high-quality construction and reliable performance, our single vision lens is the perfect choice for anyone looking for a dependable and long-lasting lens solution.