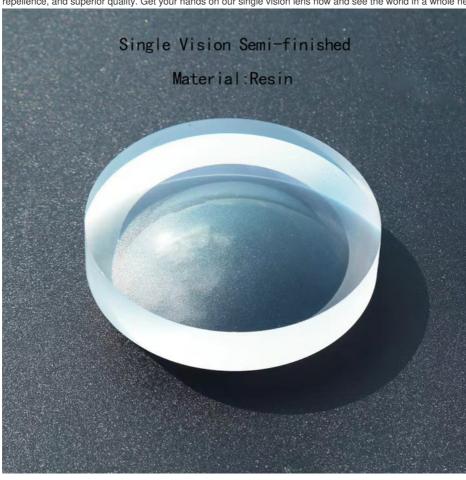

# Single Vision Semi-finished UC/HC/HMC Optical Lens White Lenses

# **Product Specification**

• Lens Diameter: Standard

UC/HC/HMC · Coating:

• Scratch Resistance: Yes

• Material: Resin

Semi-finished Products • Type:

• Camber: 50/200/400/600

• Impact Resistance: Yes