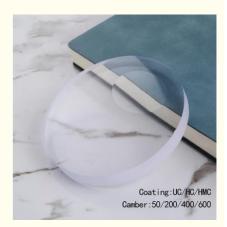

#### **Product Specification**

| Lens Diameter:     | Standard                                                                                                     |
|--------------------|--------------------------------------------------------------------------------------------------------------|
| Coating:           | UC/HC/HMC                                                                                                    |
| Camber:            | 50/200/400/600                                                                                               |
| Lens Type:         | Multifocal                                                                                                   |
| Durability:        | Scratch-resistant                                                                                            |
| Design:            | Round Top Bifocal                                                                                            |
| Color:             | Clean                                                                                                        |
| • Usage:           | Prescription Eyewear                                                                                         |
| Impact Resistance: | Yes                                                                                                          |
| Material:          | Resin                                                                                                        |
| Highlight:         | White Lenses Semi-finished Bifocal Lens,<br>HMC Semi-finished Bifocal Lens,<br>UC Semi-finished Bifocal Lens |