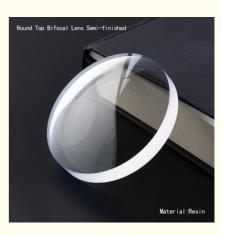

# Round Top Bifocal Lens Semi-finished UC/HC/HMC Lens White Lenses

#### **Product Description:**

Our Round Top Bifocal Lens Semi-finished lens product is designed with high impact resistance, ensuring your eyes are protected from any potential hazards. The standard lens diameter is perfect for everyday wear, allowing for a comfortable fit. The semi-finished design of the lens provides flexibility for customization, ensuring a perfect fit for your needs.