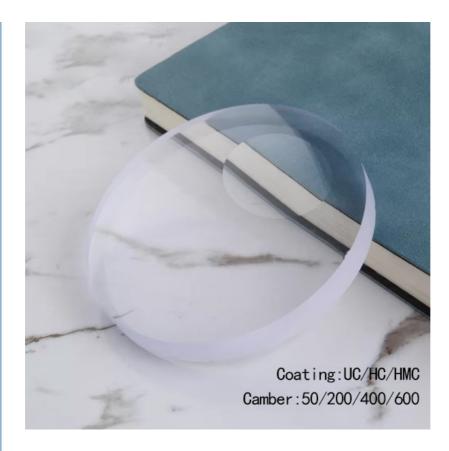

# Round Top Bifocal Lens Semi-finished UC/HC/HMC Lens White Lenses

#### **Product Specification**

| Lens Diameter:     | Standard                                                                                                     |
|--------------------|--------------------------------------------------------------------------------------------------------------|
| Coating:           | UC/HC/HMC                                                                                                    |
| Camber:            | 50/200/400/600                                                                                               |
| Lens Type:         | Multifocal                                                                                                   |
| Durability:        | Scratch-resistant                                                                                            |
| Design:            | Round Top Bifocal                                                                                            |
| Color:             | Clean                                                                                                        |
| • Usage:           | Prescription Eyewear                                                                                         |
| Impact Resistance: | Yes                                                                                                          |
| Material:          | Resin                                                                                                        |
| Highlight:         | White Lenses Semi-finished Bifocal Lens,<br>HMC Semi-finished Bifocal Lens,<br>UC Semi-finished Bifocal Lens |

#### **Product Description:**

Our Round Top Bifocal Lens Semi-finished lens product is designed with high impact resistance, ensuring your eyes are protected from any potential hazards. The standard lens diameter is perfect for everyday wear, allowing for a comfortable fit. The semi-finished design of the lens provides flexibility for customization, ensuring a perfect fit for your needs.

The thin lens thickness of our Round Top Bifocal Lens Semi-finishedlens product reduces the weight and thickness of your glasses, providing you with a comfortable wearing experience. The UC/HC/HMC coating on the lens ensures that your vision is always clear and crisp, with minimal glare or reflections.