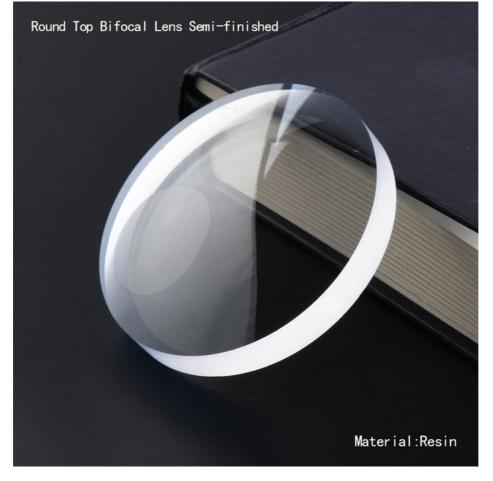

# Round Top Bifocal Lens Semi-finished UC/HC/HMC Lens White Lenses

#### **Product Description:**

Our Round Top Bifocal Lens Semi-finished lens product is designed with high impact resistance, ensuring your eyes are protected from any potential hazards. The standard lens diameter is perfect for everyday wear, allowing for a comfortable fit. The semi-finished design of the lens provides flexibility for customization, ensuring a perfect fit for your needs.