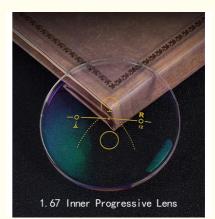

1.67 Inner Progressive Lens

L/C, T/T, Western Union

Spot Inventory

#### Anti Reflective Resin 1.67 Inner Progressive Lens Scratch Resistant