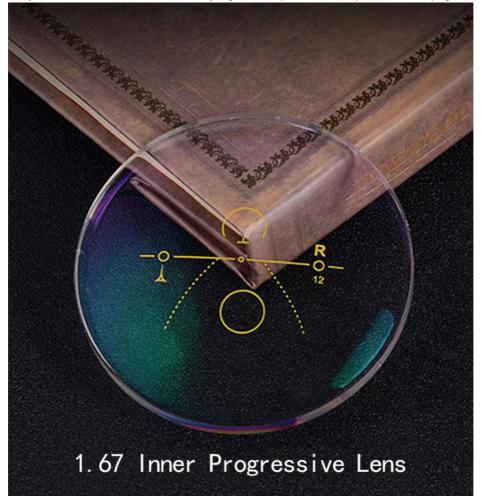

1.67 Inner Progressive Lens

L/C, T/T, Western Union

Spot Inventory

#### Anti Reflective Resin 1.67 Inner Progressive Lens Scratch Resistant