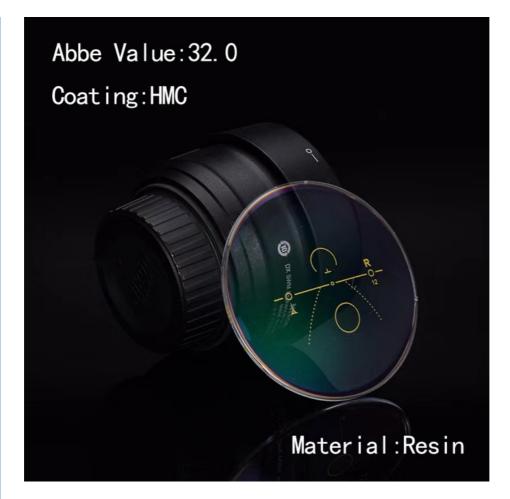

### Product Specification

| • Durability:  | Scratch-resistant                                                                     |
|----------------|---------------------------------------------------------------------------------------|
| Uv Protection: | UV-1                                                                                  |
| Abbe Value:    | 32.0                                                                                  |
| Material:      | Resin                                                                                 |
| • Usage:       | Prescription Eyewear                                                                  |
| Coating:       | HMC                                                                                   |
| Design:        | Progressive                                                                           |
| Index:         | 1.667                                                                                 |
| Power Range:   | Myopia 0-2000 Degrees Hyperopia 0-2000<br>Degrees Astigmatism 0-400 Degrees           |
| Lens Type:     | Multifocal                                                                            |
| Highlight:     | 1.67 high index progressive lenses,<br>1.67 progressive lens, 1.67 progressive lenses |

Our progressive lens is suitable for those who need a prescription range from single vision to progressive. This means that regardless of your prescription, our progressive lens can cater to your needs. Our product is available in clear color, which means that it will not affect the color of your surroundings. This makes it perfect for individuals who want to enjoy clear vision without any color distortion. Another feature of our progressive lens product is its Abbe value of 32.0. The Abbe value refers to the amount of chromatic aberration that occurs when light passes through the lens. Our progressive lens has an Abbe value of 32.0, which means that it provides excellent clarity and minimal distortion. This ensures that you get the best possible visual experience with our progressive lens product.