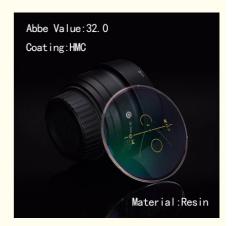

### **Product Specification**

• Coating Color: Green

• Design: Progressive

· Color: Clear

• Prescription: Progressive

HMC · Coating:

• Index: 1.601

• Lens Type: Multifocal

• Comfort: Adaptable

 Abbe Value: 32.0

• Uv Protection: UV-1

• Highlight: Multifocal progressive lenses,

anti glare progressive lenses,

1.61 progressive lens