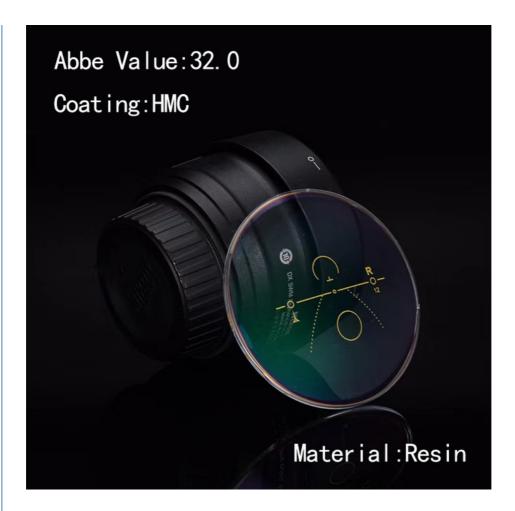

### **Product Specification**

• Coating Color: Green

• Design: Progressive

· Color: Clear

• Prescription: Progressive

HMC · Coating:

• Index: 1.601

• Lens Type: Multifocal

• Comfort: Adaptable

 Abbe Value: 32.0

• Uv Protection: UV-1

• Highlight: Multifocal progressive lenses,

anti glare progressive lenses,

1.61 progressive lens