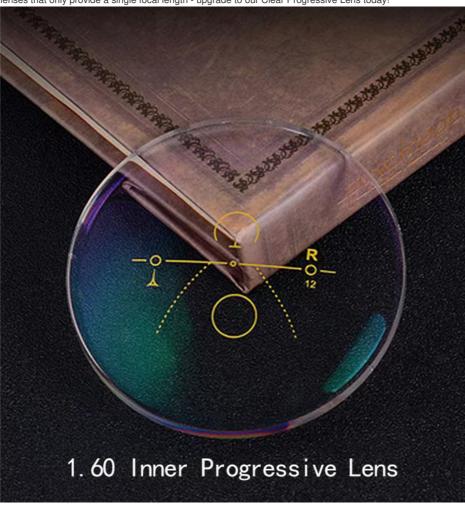

#### **Basic Information**

• Place of Origin: China

VOLGTLANDER • Brand Name:

 Model Number: 1.60 Inner Progressive

• Minimum Order

Quantity:

• Price:

10 pairs CONSULT

### **Product Specification**

• Coating Color: Green

• Design: Progressive

· Color: Clear

• Prescription: Progressive

HMC · Coating:

• Index: 1.601

• Lens Type: Multifocal

#### **Product Description**

Green Coating Multifocal 1.60 Inner Progressive Lens Clear Vision