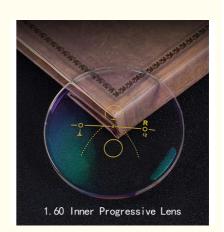

#### **Basic Information**

• Place of Origin: China

VOLGTLANDER • Brand Name:

 Model Number: 1.60 Inner Progressive

• Minimum Order

Quantity:

• Price:

10 pairs CONSULT

### **Product Specification**

• Coating Color: Green

• Design: Progressive

· Color: Clear

• Prescription: Progressive

HMC · Coating:

• Index: 1.601

• Lens Type: Multifocal

#### **Product Description**

Green Coating Multifocal 1.60 Inner Progressive Lens Clear Vision