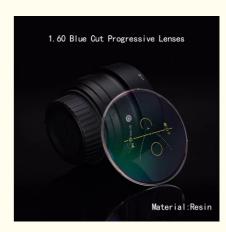

# Quality Lenses 1.60 Blue Cut Progressive Lenses Block Blue Ray Glasses Progressive Lens

### **Product Specification**

| Comfort:       | Adaptable                                                                   |
|----------------|-----------------------------------------------------------------------------|
| • Fitting:     | Customized                                                                  |
| Design:        | Progressive                                                                 |
| Abbe Value:    | 32.0                                                                        |
| Material:      | Resin                                                                       |
| Lens Type:     | Multifocal                                                                  |
| Index:         | 1.601                                                                       |
| Uv Protection: | UV-1                                                                        |
| Power Range:   | Myopia 0-2000 Degrees Hyperopia 0-2000<br>Degrees Astigmatism 0-400 Degrees |
| • Type:        | Aspheric Lens                                                               |
| Highlight:     | blue cut progressive lens,<br>glasses progressive lens,                     |

#### **Product Description:**

Our progressive lenses are made from high-quality resin materials and are known for their durability and lightweight properties. With an Abbe value of 32.0, this lens provides excellent clarity and minimal distortion, ensuring a clear and natural view of your surroundings. Our progressive lenses are clearly colored, with anti-blue light and a green coating for extra protection against glare and harmful rays. This coating not only enhances the appearance of the lenses, but also helps prevent scratches and smudges, making them easy to clean and maintain.