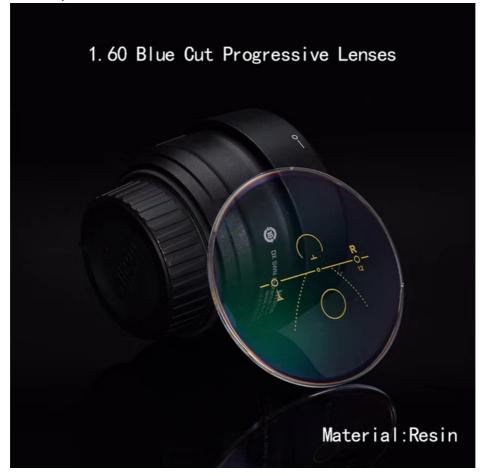

# Quality Lenses 1.60 Blue Cut Progressive Lenses Block Blue Ray Glasses Progressive Lens

### **Product Specification**

| Comfort:       | Adaptable                                                                   |
|----------------|-----------------------------------------------------------------------------|
| • Fitting:     | Customized                                                                  |
| Design:        | Progressive                                                                 |
| Abbe Value:    | 32.0                                                                        |
| Material:      | Resin                                                                       |
| Lens Type:     | Multifocal                                                                  |
| Index:         | 1.601                                                                       |
| Uv Protection: | UV-1                                                                        |
| Power Range:   | Myopia 0-2000 Degrees Hyperopia 0-2000<br>Degrees Astigmatism 0-400 Degrees |
| • Type:        | Aspheric Lens                                                               |
| Highlight:     | blue cut progressive lens,<br>glasses progressive lens,                     |

#### **Product Description:**

Our progressive lenses are made from high-quality resin materials and are known for their durability and lightweight properties. With an Abbe value of 32.0, this lens provides excellent clarity and minimal distortion, ensuring a clear and natural view of your surroundings. Our progressive lenses are clearly colored, with anti-blue light and a green coating for extra protection against glare and harmful rays. This coating not only enhances the appearance of the lenses, but also helps prevent scratches and smudges, making them easy to clean and maintain.