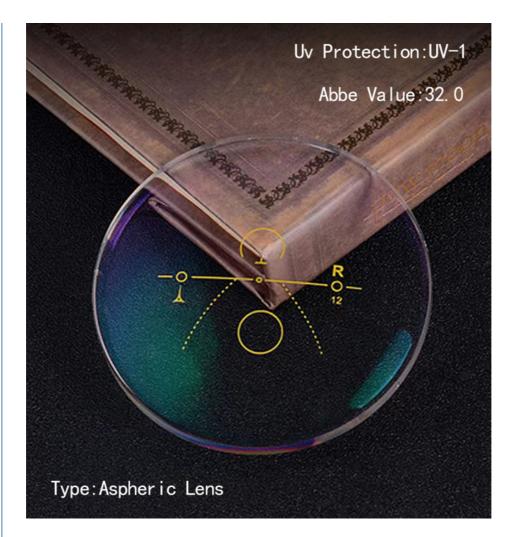

### **Product Specification**

| Comfort:       | Adaptable                                                                   |
|----------------|-----------------------------------------------------------------------------|
| • Fitting:     | Customized                                                                  |
| Design:        | Progressive                                                                 |
| Abbe Value:    | 32.0                                                                        |
| Material:      | Resin                                                                       |
| Lens Type:     | Multifocal                                                                  |
| Index:         | 1.601                                                                       |
| Uv Protection: | UV-1                                                                        |
| Power Range:   | Myopia 0-2000 Degrees Hyperopia 0-2000<br>Degrees Astigmatism 0-400 Degrees |
| • Type:        | Aspheric Lens                                                               |
| Highlight:     | blue cut progressive lens,<br>glasses progressive lens,                     |

#### **Product Description:**

Our progressive lenses are made from high-quality resin materials and are known for their durability and lightweight properties. With an Abbe value of 32.0, this lens provides excellent clarity and minimal distortion, ensuring a clear and natural view of your surroundings. Our progressive lenses are clearly colored, with anti-blue light and a green coating for extra protection against glare and harmful rays. This coating not only enhances the appearance of the lenses, but also helps prevent scratches and smudges, making them easy to clean and maintain.