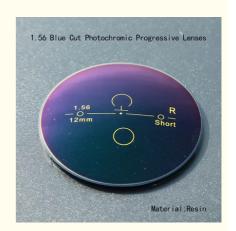

## **Product Specification**

• Fitting: Customized

• Durability: Scratch-resistant

• Lens Type: Multifocal

• Design: Progressive

· Coating Color: Green

• Index: 1.553

· Material: Resin

## **Product Description**

Block Blue Ray Photochromic 1.56 Blue Cut Progressive Lenses