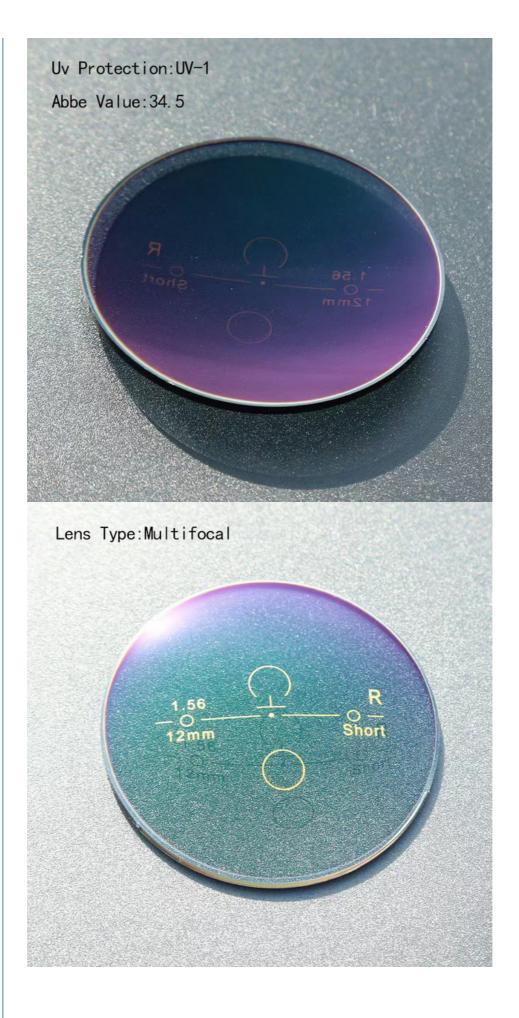

## **Product Specification**

• Fitting: Customized

• Durability: Scratch-resistant

• Lens Type: Multifocal

• Design: Progressive

· Coating Color: Green

• Index: 1.553

· Material: Resin

34.5 • Abbe Value:

UV-1 • Uv Protection:

• Power Range: Myopia 0-2000 Degrees Hyperopia 0-2000

Degrees Astigmatism 0-400 Degrees

• Highlight: blue photochromic lens,

blue cut photochromic lens,

## **Product Description**

Block Blue Ray Photochromic 1.56 Blue Cut Progressive Lenses