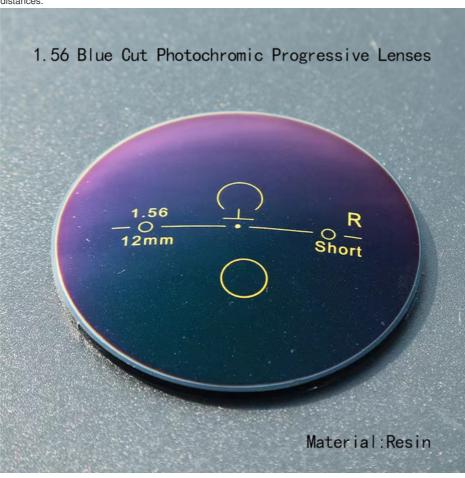

## **Product Specification**

• Fitting: Customized

• Durability: Scratch-resistant

• Lens Type: Multifocal

• Design: Progressive

· Coating Color: Green

• Index: 1.553

· Material: Resin

## **Product Description**

Block Blue Ray Photochromic 1.56 Blue Cut Progressive Lenses