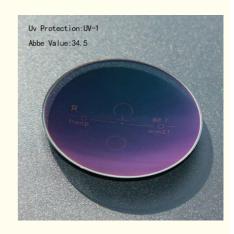

34.5 • Abbe Value:

UV-1 • Uv Protection:

• Power Range: Myopia 0-2000 Degrees Hyperopia 0-2000

Degrees Astigmatism 0-400 Degrees

• Highlight: blue photochromic lens,

blue cut photochromic lens,