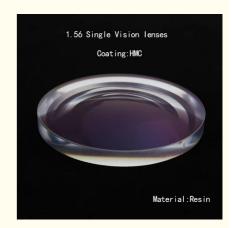

# **Product Specification**

| <ul> <li>Coating Color:</li> </ul> | Green                                                                       |
|------------------------------------|-----------------------------------------------------------------------------|
| • Type:                            | Aspheric Lens                                                               |
| Power Range:                       | Myopia 0-2000 Degrees Hyperopia 0-1200<br>Degrees Astigmatism 0-600 Degrees |
| Abbe Value:                        | 34.5                                                                        |
| Index Of Refraction:               | 1.553                                                                       |
| Uv Protection:                     | UV-1                                                                        |
| Water Repellent:                   | Yes                                                                         |
| Material:                          | Resin                                                                       |
| Coating:                           | HMC                                                                         |
| Available Prescriptions:           | Single Vision                                                               |
| Highlight:                         | enhanced single vision lenses,<br>single vision lenses and frames,          |

Aspheric Lens 1.56 HMC Ophthalmic Lenses Single Vision Lens

Our single vision lens is made from high-quality Resin material, ensuring that your lenses are durable and long-lasting. Resin is a lightweight and scratch-resistant material, making it the perfect choice for those who want a lens that can withstand the wear and tear of everyday use.