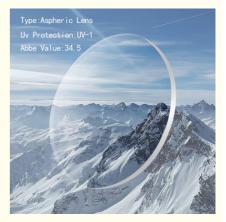

# **Product Specification**

| <ul> <li>Coating Color:</li> </ul> | Green                                                                       |
|------------------------------------|-----------------------------------------------------------------------------|
| • Type:                            | Aspheric Lens                                                               |
| Power Range:                       | Myopia 0-2000 Degrees Hyperopia 0-1200<br>Degrees Astigmatism 0-600 Degrees |
| Abbe Value:                        | 34.5                                                                        |
| Index Of Refraction:               | 1.553                                                                       |
| Uv Protection:                     | UV-1                                                                        |
| Water Repellent:                   | Yes                                                                         |
| Material:                          | Resin                                                                       |
| Coating:                           | HMC                                                                         |
| Available Prescriptions:           | Single Vision                                                               |
| Highlight:                         | enhanced single vision lenses,<br>single vision lenses and frames,          |

In addition to its durability, our single vision lens is also designed with your comfort in mind. Our lenses feature an aspheric design that ensures a more natural and comfortable fit. The aspheric design also helps to reduce distortion, providing you with a clear and accurate view of the world around you.