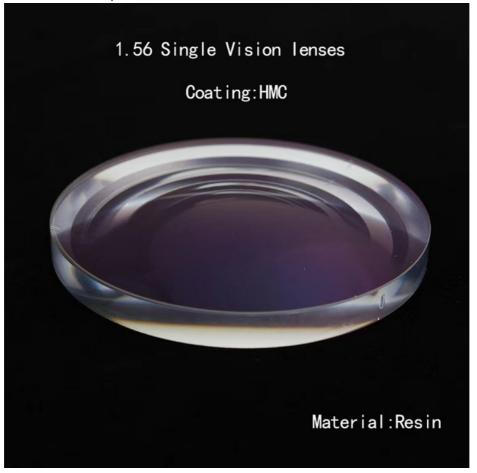

# **Product Specification**

| <ul> <li>Coating Color:</li> </ul> | Green                                                                       |
|------------------------------------|-----------------------------------------------------------------------------|
| • Type:                            | Aspheric Lens                                                               |
| Power Range:                       | Myopia 0-2000 Degrees Hyperopia 0-1200<br>Degrees Astigmatism 0-600 Degrees |
| Abbe Value:                        | 34.5                                                                        |
| Index Of Refraction:               | 1.553                                                                       |
| Uv Protection:                     | UV-1                                                                        |
| Water Repellent:                   | Yes                                                                         |
| Material:                          | Resin                                                                       |
| Coating:                           | HMC                                                                         |
| Available Prescriptions:           | Single Vision                                                               |
| Highlight:                         | enhanced single vision lenses,<br>single vision lenses and frames,          |

Aspheric Lens 1.56 HMC Ophthalmic Lenses Single Vision Lens

Our single vision lens is made from high-quality Resin material, ensuring that your lenses are durable and long-lasting. Resin is a lightweight and scratch-resistant material, making it the perfect choice for those who want a lens that can withstand the wear and tear of everyday use.