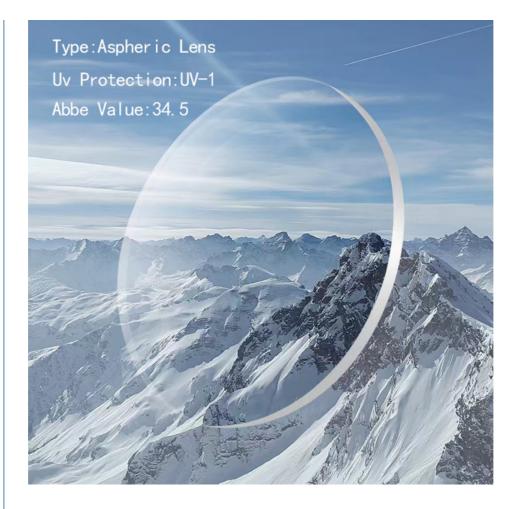

# **Product Specification**

| <ul> <li>Coating Color:</li> </ul> | Green                                                                       |
|------------------------------------|-----------------------------------------------------------------------------|
| • Type:                            | Aspheric Lens                                                               |
| Power Range:                       | Myopia 0-2000 Degrees Hyperopia 0-1200<br>Degrees Astigmatism 0-600 Degrees |
| Abbe Value:                        | 34.5                                                                        |
| Index Of Refraction:               | 1.553                                                                       |
| Uv Protection:                     | UV-1                                                                        |
| Water Repellent:                   | Yes                                                                         |
| Material:                          | Resin                                                                       |
| Coating:                           | HMC                                                                         |
| Available Prescriptions:           | Single Vision                                                               |
| Highlight:                         | enhanced single vision lenses,<br>single vision lenses and frames,          |

In addition to its durability, our single vision lens is also designed with your comfort in mind. Our lenses feature an aspheric design that ensures a more natural and comfortable fit. The aspheric design also helps to reduce distortion, providing you with a clear and accurate view of the world around you.