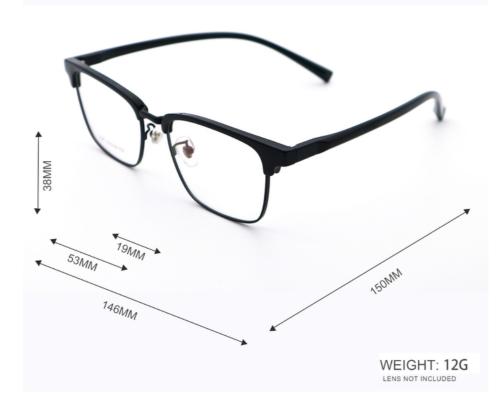

# **Product Specification**

Shape: RectangleGender: Unisex

Logo: Accept Print Customer's Logo

• Style: Modern Business

Size: 53-19-150
 Frame: Full-rim Frame

• Model: 3541

Material: Metal And TRColor: Various Colors

• Weight: 12G

• Highlight: Fashion Optical Frame,

Various Colors Optical Frame, Metal Skeleton Optical Frame

# MATERIAL: METAL + TR

DATA WERE MEASURED MANUALLY, PLEASE UNDERSTAND IF THERE IS ANY ERROR