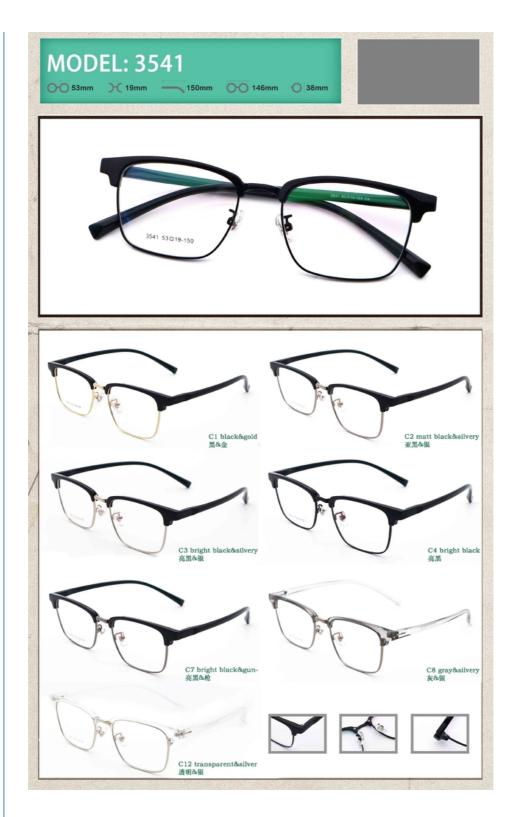

# **Product Specification**

Shape: RectangleGender: Unisex

Logo: Accept Print Customer's Logo

• Style: Modern Business

Size: 53-19-150
 Frame: Full-rim Frame

• Model: 3541

Material: Metal And TRColor: Various Colors

• Weight: 12G

• Highlight: Fashion Optical Frame,

Various Colors Optical Frame, Metal Skeleton Optical Frame

# MATERIAL: METAL + TR

DATA WERE MEASURED MANUALLY, PLEASE UNDERSTAND IF THERE IS ANY ERROR

## Features:

| Product mode     | 3541                                                            |
|------------------|-----------------------------------------------------------------|
|                  |                                                                 |
| standard         | All the stand all over the world we can do                      |
| MOG              | 1PCS                                                            |
| sample           | Available                                                       |
| sample charge    | which will refunded from the first mass order                   |
| sample lead time | 15-30 days                                                      |
| production time  | 7 days for ready frame 15 days for ODM; 90 days for OEM orders. |