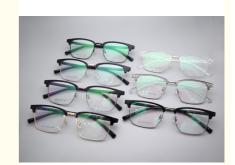

## More Images

# **Product Specification**

Shape: RectangleGender: Unisex

Logo: Accept Print Customer's Logo

• Style: Modern Business

Size: 53-19-150
 Frame: Full-rim Frame

• Model: 3541

Material: Metal And TRColor: Various Colors