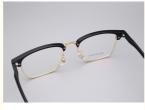

# Fashion Optical Frame With Metal Skeleton In Various Colors 3541

# **Product Specification**

Shape: RectangleGender: Unisex

Logo: Accept Print Customer's Logo

• Style: Modern Business

Size: 53-19-150
 Frame: Full-rim Frame

• Model: 3541

Material: Metal And TRColor: Various Colors

#### **Product Description:**

The metal frame is made from TR+ Plain Metals, making it sturdy and long-lasting. It can withstand wear and tear, ensuring that it will last you for a long time. It is also translucent, giving it a unique and stylish look that will surely catch everyone's attention.