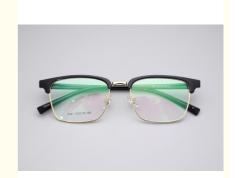

# Fashion Optical Frame With Metal Skeleton In Various Colors 3541

# **Product Specification**

Shape: RectangleGender: Unisex

Logo: Accept Print Customer's Logo

• Style: Modern Business

Size: 53-19-150
 Frame: Full-rim Frame

• Model: 3541

Material: Metal And TRColor: Various Colors

#### **Product Description:**

The metal frame is made from TR+ Plain Metals, making it sturdy and long-lasting. It can withstand wear and tear, ensuring that it will last you for a long time. It is also translucent, giving it a unique and stylish look that will surely catch everyone's attention.