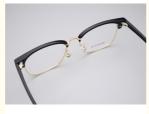

# **Product Specification**

Unisex • Gender:

· Color: Various Colors

Accept Print Customer's Logo · Logo:

• Material: Metal And TR Modern Business • Style: • Frame: Full-rim Frame

• Type: Fashion Optical Frame

· Weight: 12G

• Size: 56-18-152 • Shape: Rectangle

• Highlight: Modern Browline Glasses Frame,

Full-rim Metal Browline Glasses Frame,

**Custom Logo Printing Browline Glasses Frame** 