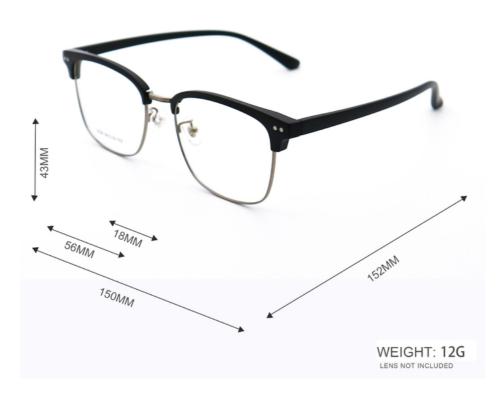

· Weight: 12G

• Size: 56-18-152 • Shape: Rectangle

• Highlight: Modern Browline Glasses Frame,

Full-rim Metal Browline Glasses Frame,

**Custom Logo Printing Browline Glasses Frame** 

# MATERIAL: METAL + TR

DATA WERE MEASURED MANUALLY, PLEASE UNDERSTAND IF THERE IS ANY ERROR.