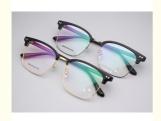

# **Product Specification**

Unisex • Gender:

· Color: Various Colors

Accept Print Customer's Logo · Logo:

• Material: Metal And TR Modern Business • Style: • Frame: Full-rim Frame

• Type: Fashion Optical Frame

· Weight: 12G

• Size: 56-18-152 • Shape: Rectangle

• Highlight: Modern Browline Glasses Frame,

Full-rim Metal Browline Glasses Frame,

**Custom Logo Printing Browline Glasses Frame** 