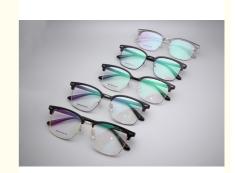

# **Product Specification**

Unisex • Gender:

· Color: Various Colors

Accept Print Customer's Logo · Logo:

• Material: Metal And TR Modern Business • Style: • Frame: Full-rim Frame

• Type: Fashion Optical Frame

· Weight: 12G

• Size: 56-18-152 • Shape: Rectangle

• Highlight: Modern Browline Glasses Frame,

Full-rim Metal Browline Glasses Frame,

**Custom Logo Printing Browline Glasses Frame** 