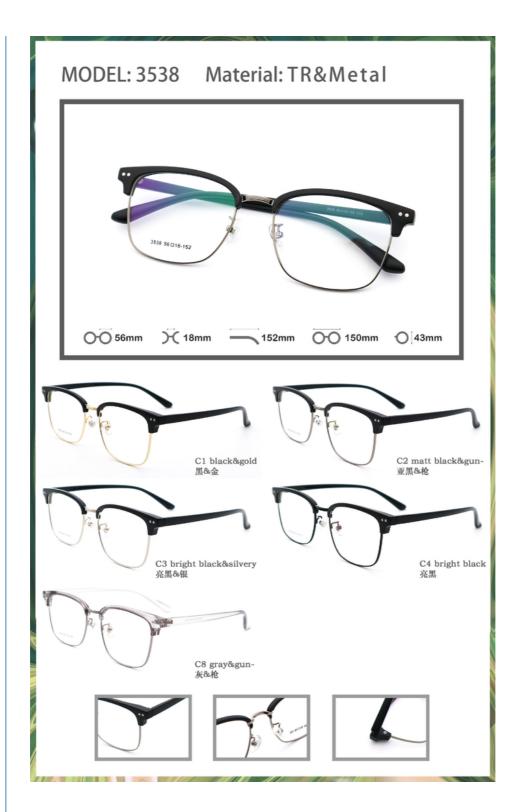

# **Product Specification**

Unisex • Gender:

· Color: Various Colors

Accept Print Customer's Logo · Logo:

• Material: Metal And TR Modern Business • Style: • Frame: Full-rim Frame

• Type: Fashion Optical Frame

· Weight: 12G

• Size: 56-18-152 • Shape: Rectangle

• Highlight: Modern Browline Glasses Frame,

Full-rim Metal Browline Glasses Frame,

**Custom Logo Printing Browline Glasses Frame** 

# MATERIAL: METAL + TR

DATA WERE MEASURED MANUALLY, PLEASE UNDERSTAND IF THERE IS ANY ERROR.