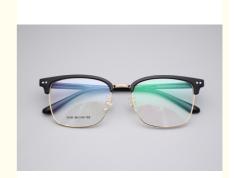

# **Custom Logo Printing Full-rim Metal Browline Glasses Frame**

# **Product Specification**

Unisex • Gender:

· Color: Various Colors

Accept Print Customer's Logo · Logo:

• Material: Metal And TR Modern Business • Style: • Frame: Full-rim Frame

• Type: Fashion Optical Frame

· Weight: 12G

• Size: 56-18-152 • Shape: Rectangle

• Highlight: Modern Browline Glasses Frame,

Full-rim Metal Browline Glasses Frame,

**Custom Logo Printing Browline Glasses Frame** 