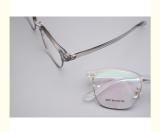

# More Images

• Frame:

# **Product Specification**

· Color: Various Colors

· Logo: Accept Print Customer's Logo

• Temple Length: Adjustable • Material: Metal And TR 3537 Model:

• Size: 54-19-152 · Shape: Rectangle · Weight: 12G

• Gender: Unisex

• Highlight: Metal Browline Glasses Frame,

Full-rim Frame

Translucent TR Browline Glasses Frame, **Custom Logo Browline Glasses Frame** 