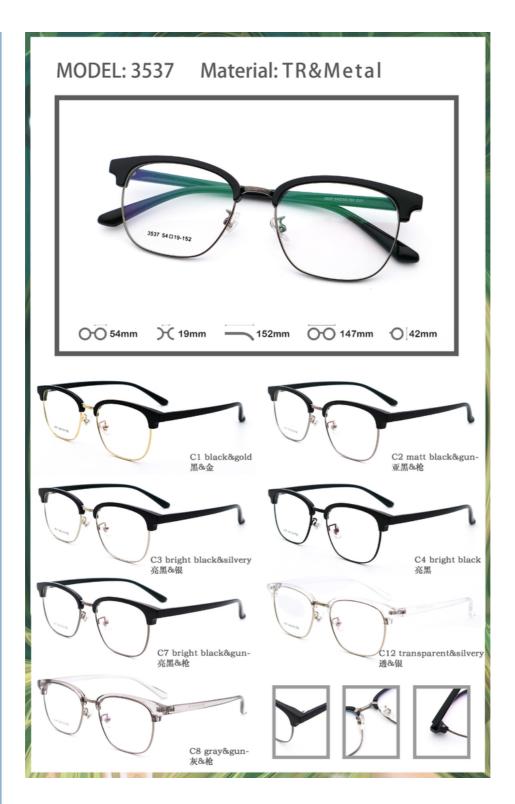

# **Product Specification**

· Color: Various Colors

· Logo: Accept Print Customer's Logo

• Temple Length: Adjustable • Material: Metal And TR 3537 Model:

• Size: 54-19-152 · Shape: Rectangle · Weight: 12G

• Gender: Unisex

• Highlight: Metal Browline Glasses Frame,

Full-rim Frame

Translucent TR Browline Glasses Frame, **Custom Logo Browline Glasses Frame** 

# More Images

• Frame:

# MATERIAL: METAL + TR

DATA WERE MEASURED MANUALLY, PLEASE UNDERSTAND IF THERE IS ANY ERROR.