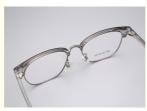

# More Images

• Frame:

# **Product Specification**

· Color: Various Colors

· Logo: Accept Print Customer's Logo

• Temple Length: Adjustable • Material: Metal And TR 3537 Model:

• Size: 54-19-152 · Shape: Rectangle · Weight: 12G

• Gender: Unisex

• Highlight: Metal Browline Glasses Frame,

Full-rim Frame

Translucent TR Browline Glasses Frame, **Custom Logo Browline Glasses Frame** 