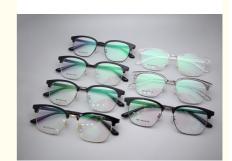

# More Images

• Frame:

# **Product Specification**

· Color: Various Colors

· Logo: Accept Print Customer's Logo

• Temple Length: Adjustable • Material: Metal And TR 3537 Model:

• Size: 54-19-152 · Shape: Rectangle · Weight: 12G

• Gender: Unisex

• Highlight: Metal Browline Glasses Frame,

Full-rim Frame

Translucent TR Browline Glasses Frame, **Custom Logo Browline Glasses Frame** 