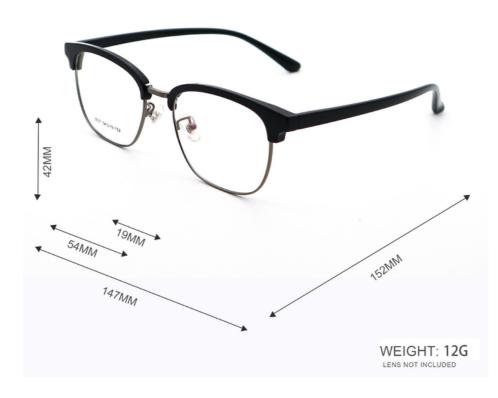

# **Product Specification**

· Color: Various Colors

· Logo: Accept Print Customer's Logo

• Temple Length: Adjustable • Material: Metal And TR 3537 Model:

• Size: 54-19-152 · Shape: Rectangle · Weight: 12G

# MATERIAL: METAL + TR

DATA WERE MEASURED MANUALLY, PLEASE UNDERSTAND IF THERE IS ANY ERROR.