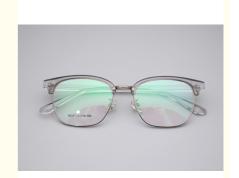

# **Translucent TR And Metal Browline Glasses Frame Custom Logo**

# **Product Specification**

· Color: Various Colors

· Logo: Accept Print Customer's Logo

• Temple Length: Adjustable • Material: Metal And TR 3537 Model:

• Size: 54-19-152 · Shape: Rectangle · Weight: 12G

• Gender: Unisex

• Highlight: Metal Browline Glasses Frame,

Full-rim Frame

Translucent TR Browline Glasses Frame, **Custom Logo Browline Glasses Frame** 