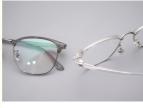

# Designer Sophisticated Business Eyebrows Frame Metal Frame 3530

### **Basic Information**

Place of Origin: China
Brand Name: Kraink
Model Number: 3530
Minimum Order 10 pairs Quantity:

• Price: CONSULT

Packaging Details: A box of 15 pairsDelivery Time: 5-8 work days

• Payment Terms: L/C, T/T, Western Union

• Supply Ability: Spot Inventory



## **Product Specification**

Temple Length: Adjustable
Face Shape Match: All Face
Size: 53-18-146
Weight: 13G
Gender: Unisex

• Color: Various Colors

Type: Fashion Optical Frame

• Product Name: 3530

Material: Metal And TRShape: Polygons

Highlight: Metal and TR Browline Glasses,

Metal Frame Eyebrows Frame, Sophisticated Eyebrows Frame



## More Images





#### **Product Description**

#### **Product Description:**

The metal frame is made of high-quality materials that ensure its durability and longevity. It features an eyebrow bracket that provides additional support and stability, ensuring that the frame stays in place even during active use. The eyebrow bracket also adds a stylish touch to the frame's design, making it a standout accessory that complements any outfit.

This metal frame product is perfect for individuals who require eye protection for various activities such as sports, driving, or working in hazardous environments. It is designed to provide full coverage and protection to the eyes, preventing any potential injuries or damage from occurring. Its sturdy construction and reliable performance make it a practical choice for