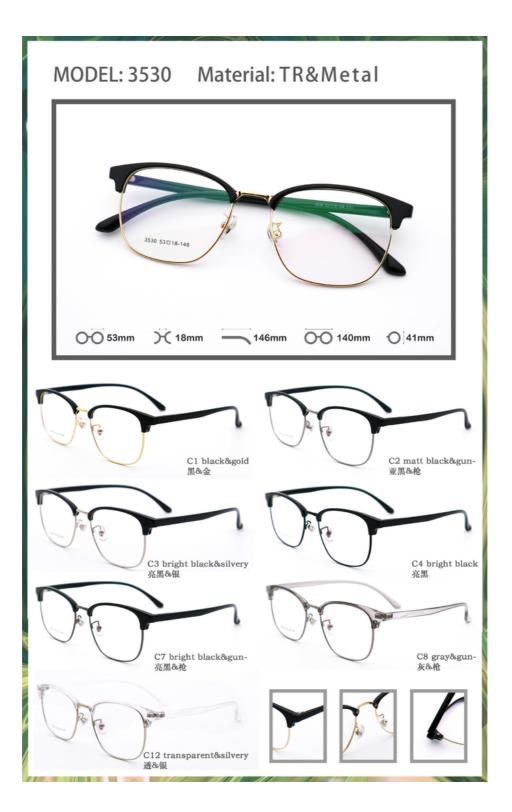

## **Product Specification**

Temple Length: Adjustable
Face Shape Match: All Face
Size: 53-18-146
Weight: 13G
Gender: Unisex

• Color: Various Colors

Type: Fashion Optical Frame

• Product Name: 3530

Material: Metal And TRShape: Polygons

## MATERIAL: METAL+TR

DATA WERE MEASURED MANUALLY, PLEASE UNDERSTAND IF THERE IS ANY ERROR.

WEIGHT: 13G

Highlight: Metal and TR Browline Glasses,

Metal Frame Eyebrows Frame, Sophisticated Eyebrows Frame