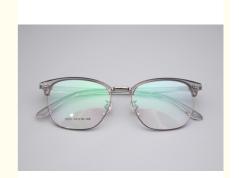

# Designer Sophisticated Business Eyebrows Frame Metal Frame 3530

## **Product Specification**

Temple Length: Adjustable
Face Shape Match: All Face
Size: 53-18-146
Weight: 13G
Gender: Unisex

• Color: Various Colors

Type: Fashion Optical Frame

• Product Name: 3530

Material: Metal And TRShape: Polygons

Highlight: Metal and TR Browline Glasses,

Metal Frame Eyebrows Frame, Sophisticated Eyebrows Frame