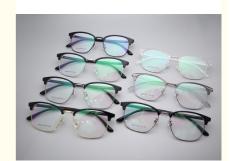

# Designer Sophisticated Business Eyebrows Frame Metal Frame 3530

### **Basic Information**

Place of Origin: China
Brand Name: Kraink
Model Number: 3530
Minimum Order 10 pairs Quantity:

• Price: CONSULT

Packaging Details: A box of 15 pairsDelivery Time: 5-8 work days

• Payment Terms: L/C, T/T, Western Union

• Supply Ability: Spot Inventory



## **Product Specification**

Temple Length: Adjustable
Face Shape Match: All Face
Size: 53-18-146
Weight: 13G
Gender: Unisex

• Color: Various Colors

Type: Fashion Optical Frame

• Product Name: 3530

Material: Metal And TRShape: Polygons

Highlight: Metal and TR Browline Glasses,

Metal Frame Eyebrows Frame, Sophisticated Eyebrows Frame



## More Images





#### **Product Description**

#### **Product Description:**

The metal frame is made of high-quality materials that ensure its durability and longevity. It features an eyebrow bracket that provides additional support and stability, ensuring that the frame stays in place even during active use. The eyebrow bracket also adds a stylish touch to the frame's design, making it a standout accessory that complements any outfit.

This metal frame product is perfect for individuals who require eye protection for various activities such as sports, driving, or working in hazardous environments. It is designed to provide full coverage and protection to the eyes, preventing any potential injuries or damage from occurring. Its sturdy construction and reliable performance make it a p