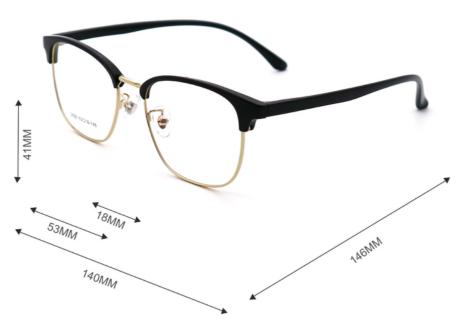

## **Product Specification**

Temple Length: Adjustable
Face Shape Match: All Face
Size: 53-18-146
Weight: 13G
Gender: Unisex

• Color: Various Colors

Type: Fashion Optical Frame

• Product Name: 3530

Material: Metal And TRShape: Polygons

## MATERIAL: METAL+TR

DATA WERE MEASURED MANUALLY, PLEASE UNDERSTAND IF THERE IS ANY ERROR.

WEIGHT: 13G