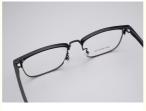

# Portable Rectangle Metal Browline Glasses Framework Unisex 3534

# **Product Specification**

3534 Model: · Gender: Unisex · Shape: Rectangle • Material: Metal And TR Full-rim Frame • Frame: • Usage: Eye Protection • Temple Length: Adjustable · Color: Various Colors • Size: 55-18-150 12G • Weight:

Highlight: Metal Browline Glasses,
 Portable Browline Glasses,

**Unisex Browline Glasses** 