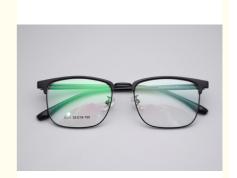

# Portable Rectangle Metal Browline Glasses Framework Unisex 3534

# **Product Specification**

3534 Model: · Gender: Unisex · Shape: Rectangle • Material: Metal And TR Full-rim Frame • Frame: • Usage: Eye Protection • Temple Length: Adjustable · Color: Various Colors • Size: 55-18-150 12G • Weight:

Highlight: Metal Browline Glasses,
 Portable Browline Glasses,

**Unisex Browline Glasses** 