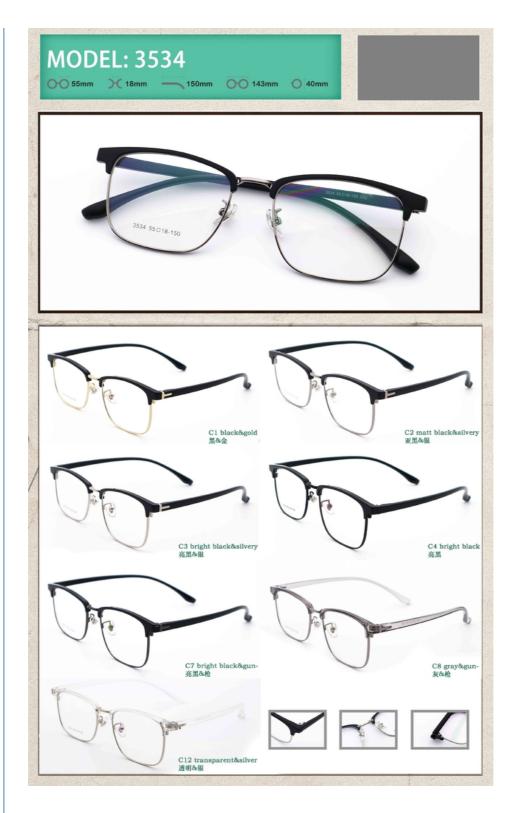

# **Product Specification**

3534 Model: · Gender: Unisex · Shape: Rectangle • Material: Metal And TR Full-rim Frame • Frame: • Usage: Eye Protection • Temple Length: Adjustable · Color: Various Colors • Size: 55-18-150 12G • Weight:

The Eyebrow Bracket is available in a variety of colors, so you can choose one that matches your style and personality.

The adjustable temple length of the Eyebrow Bracket ensures that it fits comfortably behind your ears, providing a secure and stable fit. The temple length can be easily adjusted to fit your face shape and size, ensuring that the bracket stays in place even during physical activity.