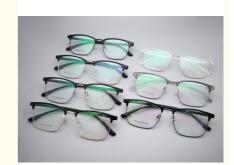

## More Images

# **Product Specification**

3534 Model: · Gender: Unisex · Shape: Rectangle • Material: Metal And TR Full-rim Frame • Frame: • Usage: Eye Protection • Temple Length: Adjustable · Color: Various Colors • Size: 55-18-150 12G • Weight: