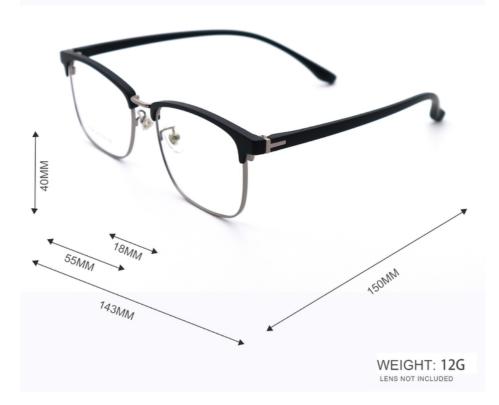

# **Product Specification**

3534 Model: · Gender: Unisex · Shape: Rectangle • Material: Metal And TR Full-rim Frame • Frame: • Usage: Eye Protection • Temple Length: Adjustable · Color: Various Colors • Size: 55-18-150 12G • Weight:

# MATERIAL: METAL + TR

DATA WERE MEASURED MANUALLY, PLEASE UNDERSTAND IF THERE IS ANY ERROR.