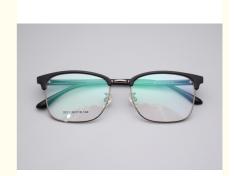

# **Business Neutral TR Metal Optical Glasses Frame Eyebrow Bracket** 3531

# **Product Specification**

• Model: 3531

Style: Modern Business

• Gender: Unisex

Frame: Full-rim FrameShape: RectangleWeight: 12G

Usage: Eye Protection
Color: Various Colors
Size: 54-18-144
Material: Metal And TR

Highlight: Business Neutral Optical Glasses Frame,

Metal Optical Glasses Frame,

**Eyebrow Bracket Optical Glasses Frame** 