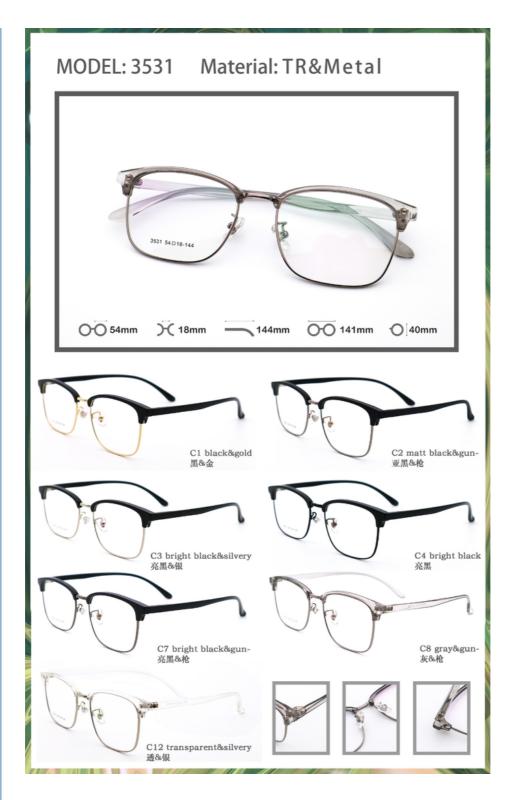

# **Product Specification**

• Model: 3531

Style: Modern Business

• Gender: Unisex

Frame: Full-rim FrameShape: RectangleWeight: 12G

Usage: Eye Protection
Color: Various Colors
Size: 54-18-144
Material: Metal And TR

# MATERIAL: METAL + TR

DATA WERE MEASURED MANUALLY, PLEASE UNDERSTAND IF THERE IS ANY ERROR.