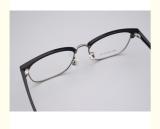

# **Product Specification**

• Model: 3531

Style: Modern Business

• Gender: Unisex

Frame: Full-rim FrameShape: RectangleWeight: 12G

Usage: Eye Protection
Color: Various Colors
Size: 54-18-144
Material: Metal And TR

One of the most noteworthy features of this product is its exquisite design. The rectangular shape of the frame is a perfect fit for most face shapes, providing a comfortable and secure fit. The frame is also lightweight, which ensures that it won't weigh down on your face and cause discomfort. The modern business style of this product makes it a perfect accessory for any occasion, be it work or play. The 3531 eyewear model is a perfect combination of style and functionality. The metal material used in the frame provides durability and strength, while the TR material provides flexibility and comfort. The unisex design of this product ensures that it can be worn by both men and women. This product is perfect for people who are looking for a pair of eyeglasses that are both stylish and functional. Overall, the 3531 metal frame eyewear is an excellent choice for anyone who wants to add a touch of sophistication and elegance to their daily wear. The metal chassis provides durability and strength, while the TR material ensures that the eyewear is comfortable to wear. The exquisite design of this product makes it a perfect accessory for any occasion. So why wait? Get your hands on the 3531 metal frame eyeglasses today and take your style to the next level!