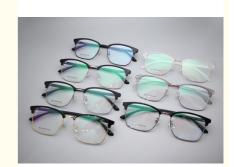

# More Images

# **Product Specification**

• Model: 3531

Style: Modern Business

• Gender: Unisex

Frame: Full-rim FrameShape: RectangleWeight: 12G

Usage: Eye Protection
Color: Various Colors
Size: 54-18-144
Material: Metal And TR