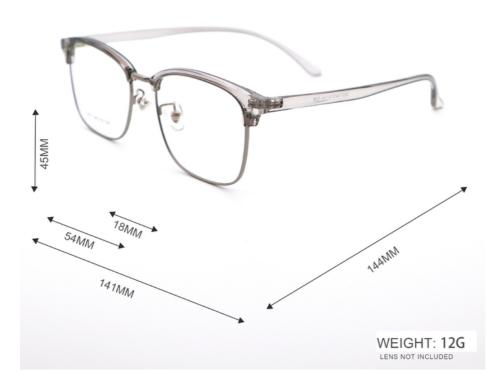

# **Product Specification**

• Model: 3531

Style: Modern Business

• Gender: Unisex

Frame: Full-rim FrameShape: RectangleWeight: 12G

Usage: Eye Protection
Color: Various Colors
Size: 54-18-144
Material: Metal And TR

# MATERIAL: METAL + TR

DATA WERE MEASURED MANUALLY, PLEASE UNDERSTAND IF THERE IS ANY ERROR.