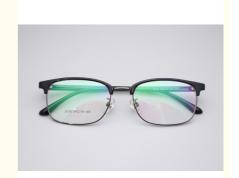

# **Product Specification**

Face Shape Match: All FaceProduct Name: 3516Size: 54-19-145

• Style: Modern Business

Shape: RectangleWeight: 12G

Temple Length: Adjustable
 Material: Metal And TR
 Color: Various Colors

• Gender: Unisex

• Highlight: Eye Protection Optical Frame,

Metal Structure Optical Frame,

**Business Metal Structure Optical Frame** 