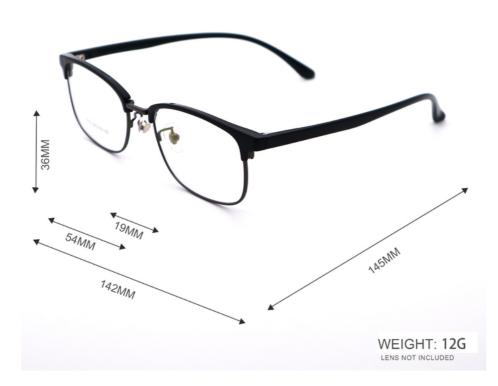

# **Product Specification**

Face Shape Match: All FaceProduct Name: 3516Size: 54-19-145

• Style: Modern Business

Shape: RectangleWeight: 12G

Temple Length: Adjustable
 Material: Metal And TR
 Color: Various Colors

# MATERIAL: METAL + TR

DATA WERE MEASURED MANUALLY, PLEASE UNDERSTAND IF THERE IS ANY ERROR.