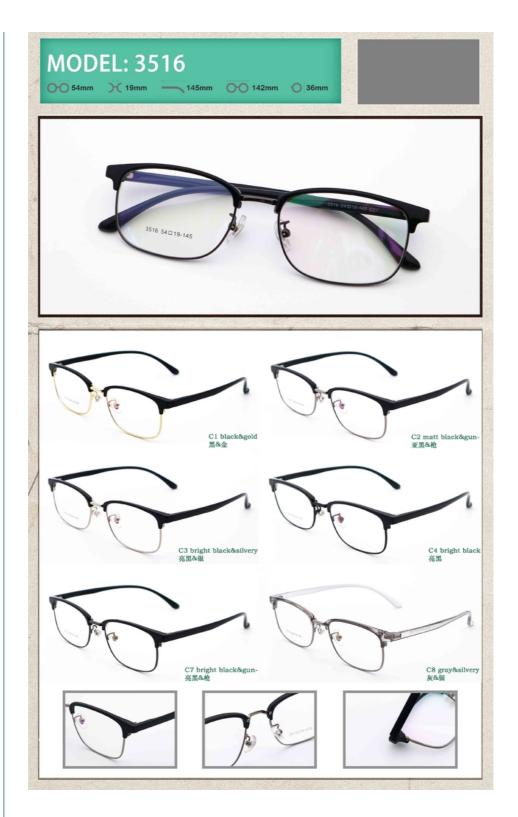

# **Product Specification**

Face Shape Match: All FaceProduct Name: 3516Size: 54-19-145

• Style: Modern Business

Shape: RectangleWeight: 12G

Temple Length: Adjustable
 Material: Metal And TR
 Color: Various Colors

# MATERIAL: METAL + TR

DATA WERE MEASURED MANUALLY, PLEASE UNDERSTAND IF THERE IS ANY ERROR.

## Features:

| Product mode     | 3516                                                            |
|------------------|-----------------------------------------------------------------|
| standard         | All the stand all over the world we can do                      |
| MOG              | 1PCS                                                            |
| sample           | Available                                                       |
| sample charge    | which will refunded from the first mass order                   |
| sample lead time | 15-30 days                                                      |
| production time  | 7 days for ready frame 15 days for ODM; 90 days for OEM orders. |