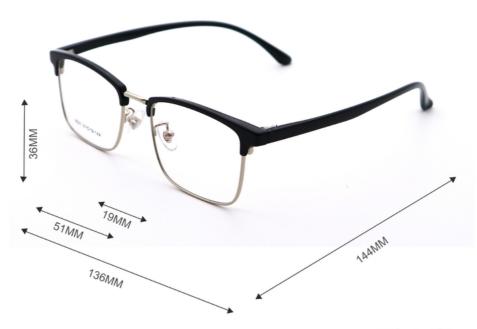

## **Product Specification**

51-19-144 • Size: • Temple Length: Adjustable • Face Shape Match: All Face

• Type: Fashion Optical Frame

3513 • Model:

· Shape: Rectangle

· Style: Modern Business • Frame: Full-rim Frame

## MATERIAL: METAL+TR

DATA WERE MEASURED MANUALLY, PLEASE UNDERSTAND IF THERE IS ANY ERROR.

WEIGHT: 13G