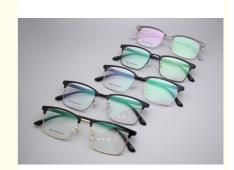

# Modern Business Browline Glasses Metal Frame Perfectly Match All Face Shapes 3521

## **Basic Information**

• Place of Origin: China • Brand Name: Kraink Model Number: 3521 • Minimum Order 10 pairs Quantity:

CONSULT • Price:

· Packaging Details: A box of 15 pairs • Delivery Time: 5-8 work days

• Payment Terms: L/C, T/T, Western Union

• Supply Ability: Spot Inventory



## **Product Specification**

51-19-144 • Size: • Temple Length: Adjustable • Face Shape Match: All Face

• Type: Fashion Optical Frame

3513 • Model:

· Shape: Rectangle

· Style: Modern Business • Frame: Full-rim Frame

• Weight: 13G

Metal And TR • Material:

• Highlight: Modern Business Browline Glasses,

**Browline Glasses Metal Frame** 



## More Images





## **Product Description**

### **Product Description:**

The metal chassis of these eyeglasses provides a high level of environmental protection, making them a smart choice for those who are eco-conscious. The metal framework is also incredibly durable, ensuring that your glasses will last for years to come.

One of the best features of these glasses is that they can be customized to include your own logo. This means that you can proudly display your brand or personal style on your eyewear, making them truly unique.

These metal frame eyeglasses are made from a combination of metal and TR, which provides a comfortable and secure fit. The TR material is lightweight and flexible, making it easy to wear for long periods of time.

Overall, the 3521 metal frame eyeglasses