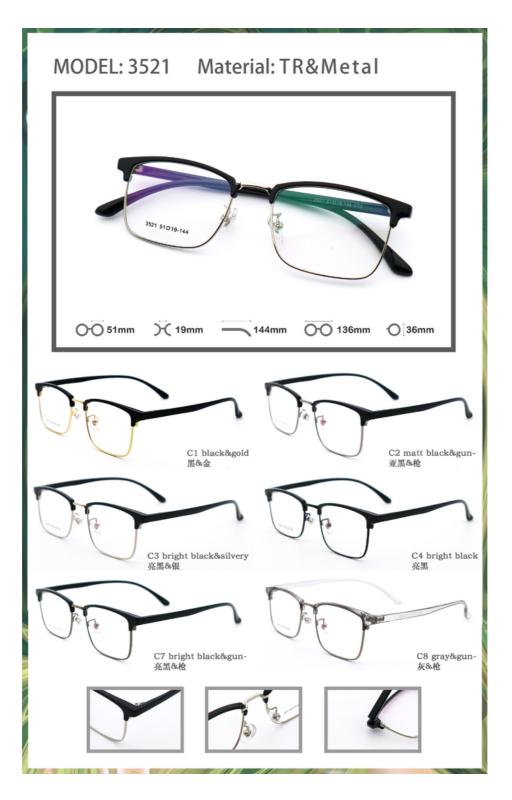

# Modern Business Browline Glasses Metal Frame Perfectly Match All Face Shapes 3521

## **Product Specification**

51-19-144 • Size: • Temple Length: Adjustable • Face Shape Match: All Face

• Type: Fashion Optical Frame

3513 • Model:

· Shape: Rectangle

· Style: Modern Business • Frame: Full-rim Frame

• Weight: 13G

Metal And TR • Material:

• Highlight: Modern Business Browline Glasses,

**Browline Glasses Metal Frame** 

## MATERIAL: METAL+TR

DATA WERE MEASURED MANUALLY, PLEASE UNDERSTAND IF THERE IS ANY ERROR.

WEIGHT: 13G