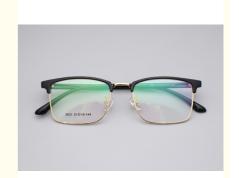

# Modern Business Browline Glasses Metal Frame Perfectly Match All Face Shapes 3521

## **Product Specification**

51-19-144 • Size: • Temple Length: Adjustable • Face Shape Match: All Face

• Type: Fashion Optical Frame

3513 • Model:

· Shape: Rectangle

· Style: Modern Business • Frame: Full-rim Frame

• Weight: 13G

Metal And TR • Material:

• Highlight: Modern Business Browline Glasses,

**Browline Glasses Metal Frame** 