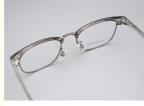

## **Product Specification**

Color: Various Colors
Temple Length: Adjustable
Material: Metal And TR
Style: Modern Business
Usage: Eye Protection
Shape: Rectangle
Model: 3522

Gender: UnisexSize: 50-19-144Weight: 12G

• Highlight: Lightweight Browline Glasses,

**Browline Glasses Rectangle** 