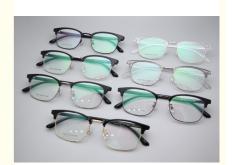

## **Product Specification**

Color: Various Colors
Temple Length: Adjustable
Material: Metal And TR
Style: Modern Business
Usage: Eye Protection
Shape: Rectangle
Model: 3522

Gender: UnisexSize: 50-19-144Weight: 12G

• Highlight: Lightweight Browline Glasses,

**Browline Glasses Rectangle** 