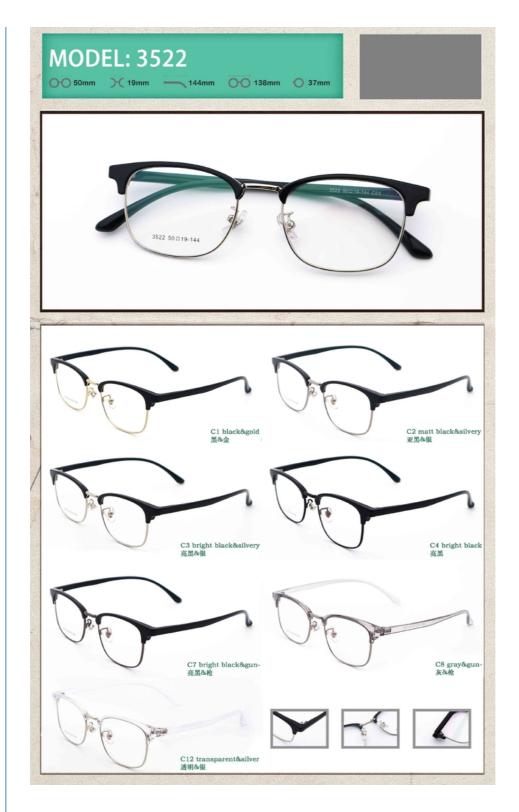

## **Product Specification**

Color: Various Colors
Temple Length: Adjustable
Material: Metal And TR
Style: Modern Business
Usage: Eye Protection
Shape: Rectangle
Model: 3522

Gender: UnisexSize: 50-19-144Weight: 12G

# MATERIAL: METAL + TR

DATA WERE MEASURED MANUALLY, PLEASE UNDERSTAND IF THERE IS ANY ERROR.

## Features:

| Product mode     | 3522                                                            |
|------------------|-----------------------------------------------------------------|
| standard         | All the stand all over the world we can do                      |
| MOG              | 1PCS                                                            |
| sample           | Available                                                       |
| sample charge    | which will refunded from the first mass order                   |
| sample lead time | 15-30 days                                                      |
| production time  | 7 days for ready frame 15 days for ODM; 90 days for OEM orders. |