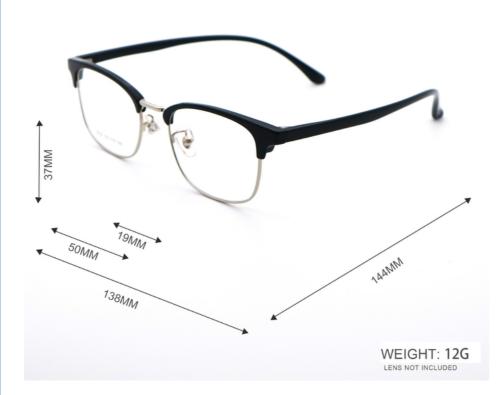

## **Product Specification**

Color: Various Colors
Temple Length: Adjustable
Material: Metal And TR
Style: Modern Business
Usage: Eye Protection
Shape: Rectangle
Model: 3522

Gender: UnisexSize: 50-19-144Weight: 12G

# MATERIAL: METAL + TR

DATA WERE MEASURED MANUALLY, PLEASE UNDERSTAND IF THERE IS ANY ERROR.