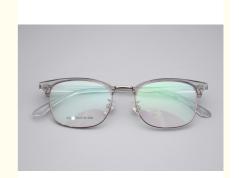

• Highlight: Lightweight Browline Glasses,

**Browline Glasses Rectangle** 

#### **Product Description:**

The Model 3522 glasses are designed with a business style in mind, making them the ideal accessory for anyone who wants to look professional and sophisticated. The metal frame is sleek and stylish, while the TR material adds a translucent touch to the glasses, giving them a modern and contemporary feel.