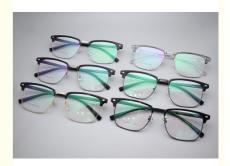

# Various Translucent Colors Unisex Metal Frame For Customers 3712

# **Product Specification**

• Model: 3712

• Type: Fashion Optical Frame

• Shape: Rectangle

• Style: Modern Business

• Face Shape Match: All Face

Color: Various Colors
Material: Metal And TR
Frame: Full-rim Frame
Size: 55-20-152
Weight: 12G

#### More Images