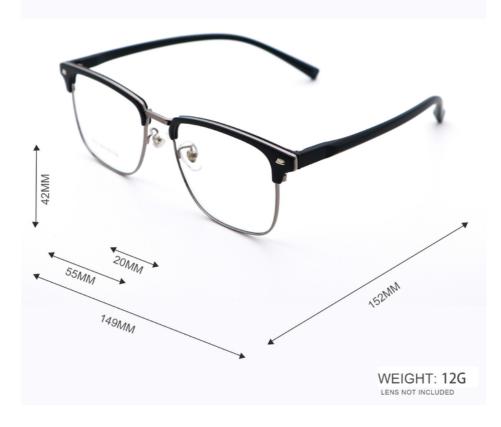

# **Product Specification**

• Model: 3712

• Type: Fashion Optical Frame

• Shape: Rectangle

• Style: Modern Business

• Face Shape Match: All Face

Color: Various Colors
Material: Metal And TR
Frame: Full-rim Frame
Size: 55-20-152
Weight: 12G

# MATERIAL: METAL + TR

DATA WERE MEASURED MANUALLY, PLEASE UNDERSTAND IF THERE IS ANY ERROR.