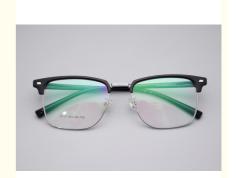

# Various Translucent Colors Unisex Metal Frame For Customers 3712

# **Product Specification**

• Model: 3712

• Type: Fashion Optical Frame

• Shape: Rectangle

• Style: Modern Business

• Face Shape Match: All Face

Color: Various Colors
Material: Metal And TR
Frame: Full-rim Frame
Size: 55-20-152
Weight: 12G

#### **Product Description**

Various Translucent Colors Unisex Metal Frame For Customers 3712

#### **Product Description:**

The metal chassis of this eyewear is made with high environmental protection materials and is designed to be lightweight, ensuring that it is comfortable enough to wear for extended periods of time. The rectangular shape of the frame provides a classic and timeless look that is suitable for all genders, making it a versatile option for anyone looking for eye protection.