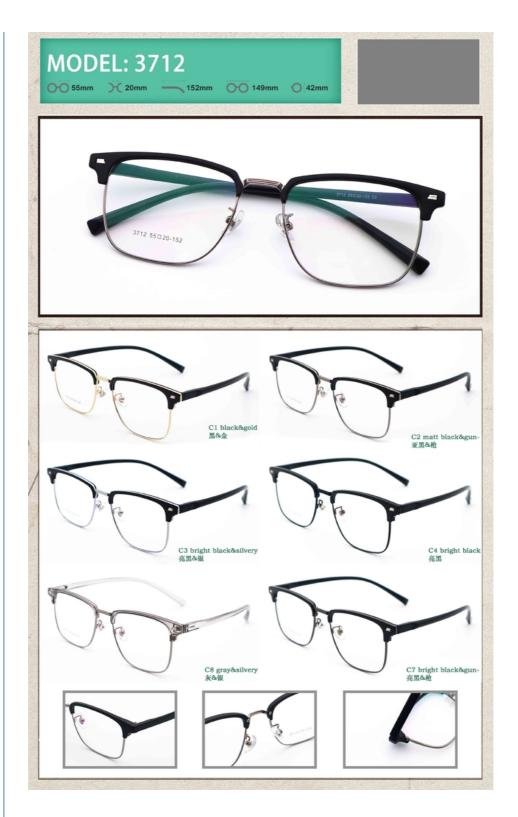

# **Product Specification**

• Model: 3712

• Type: Fashion Optical Frame

• Shape: Rectangle

• Style: Modern Business

• Face Shape Match: All Face

Color: Various Colors
Material: Metal And TR
Frame: Full-rim Frame
Size: 55-20-152
Weight: 12G

• Highlight: browline eyeglasses women,

browline eyeglasses men, browline eyeglasses for men

#### **Product Description**

Various Translucent Colors Unisex Metal Frame For Customers 3712

#### **Product Description:**

The metal chassis of this eyewear is made with high environmental protection materials and is designed to be lightweight, ensuring that it is comfortable enough to wear for extended periods of time. The rectangular shape of the frame provides a classic and timeless look that is suitable for all genders, making it a versatile option for anyone looking for eye protection.

This metal frame is not only practical but also exquisite. The sleek and simple design of the frame is perfect for those who prefer a minimalist look. The metal finish of the frame provides a polished and sophisticated look that will surely complement any outfit. If you're looking for a high-quality eyewear option that is both stylish and practical, then look no further than our Metal Frame with Rectangle Shape. Its lightweight construction, modern business style, and unisex design make it the perfect choice for anyone who values eye protection and fashion-forward accessories.