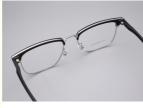

# Various Translucent Colors Unisex Metal Frame For Customers 3712

# **Product Specification**

• Model: 3712

• Type: Fashion Optical Frame

• Shape: Rectangle

• Style: Modern Business

• Face Shape Match: All Face

Color: Various Colors
Material: Metal And TR
Frame: Full-rim Frame
Size: 55-20-152
Weight: 12G

#### **Product Description:**

The metal chassis of this eyewear is made with high environmental protection materials and is designed to be lightweight, ensuring that it is comfortable enough to wear for extended periods of time. The rectangular shape of the frame provides a classic and timeless look that is suitable for all genders, making it a versatile option for anyone looking for eye protection.