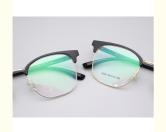

The half frame design provides a sturdy and secure fit, ensuring that your glasses stay in place throughout the day. This design also offers great versatility and can be paired with a variety of different outfits and styles.

Our metal frame product is available in various sizes, ensuring that there is a perfect fit for everyone. We understand that not all faces are the same size, so we offer a range of sizes to accommodate every customer's needs.