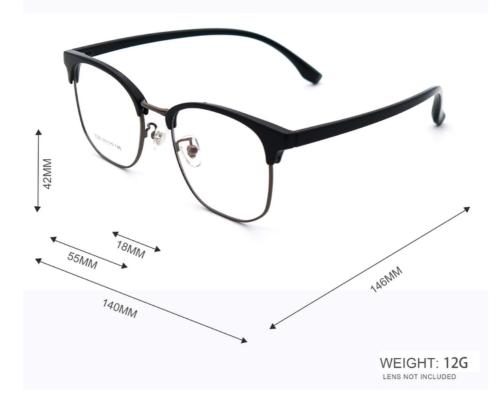

### **Product Specification**

Weight: 12G
Model: 3526
Gender: Unisex
Size: 50-19-146
Face Shape Match: All Face
Color: Various Colors
Frame: Full-rim Frame

Material: Metal And TRStyle: Modern Business

• Shape: Rectangle

## MATERIAL: METAL + TR

DATA WERE MEASURED MANUALLY, PLEASE UNDERSTAND IF THERE IS ANY ERROR.