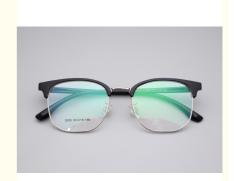

# Sophisticated Business Style Browline Glasses Full-rim Frame Metal Optical Chassis 3526

### **Product Specification**

Weight: 12G
Model: 3526
Gender: Unisex
Size: 50-19-146
Face Shape Match: All Face
Color: Various Colors
Frame: Full-rim Frame

Material: Metal And TRStyle: Modern Business

• Shape: Rectangle

The half frame design provides a sturdy and secure fit, ensuring that your glasses stay in place throughout the day. This design also offers great versatility and can be paired with a variety of different outfits and styles.