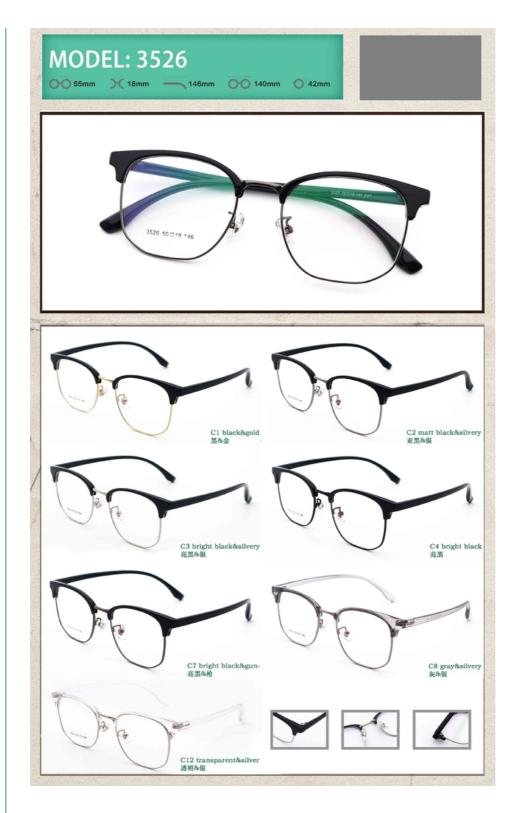

# Sophisticated Business Style Browline Glasses Full-rim Frame Metal Optical Chassis 3526

### **Product Specification**

Weight: 12G
Model: 3526
Gender: Unisex
Size: 50-19-146
Face Shape Match: All Face
Color: Various Colors
Frame: Full-rim Frame

Material: Metal And TRStyle: Modern Business

• Shape: Rectangle

## MATERIAL: METAL + TR

DATA WERE MEASURED MANUALLY, PLEASE UNDERSTAND IF THERE IS ANY ERROR.