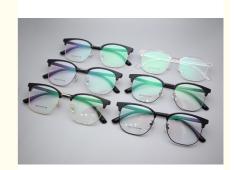

### More Images

### **Product Specification**

Weight: 12G
Model: 3526
Gender: Unisex
Size: 50-19-146
Face Shape Match: All Face
Color: Various Colors
Frame: Full-rim Frame

Material: Metal And TRStyle: Modern Business

• Shape: Rectangle