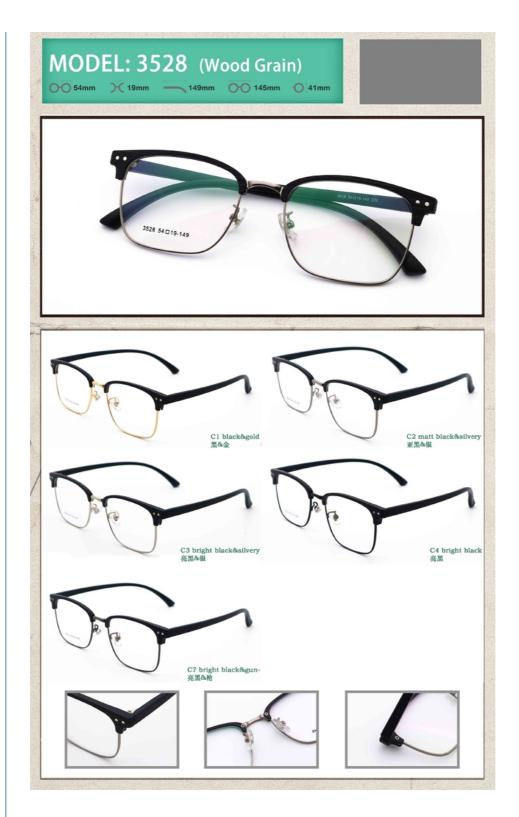

# Various Colors Metal Frame Durable TR Material Optical Frame 3528

## **Product Specification**

Face Shape Match: All FaceWeight: 12G

• Type: Fashion Optical Frame

• Model: 3528

Size: 54-19-149Material: Metal And TR

• Gender: Unisex

Logo: Accept Print Customer's Logo

Frame: Full-rim FrameShape: Polygons

• Highlight: Various Colors Optical Frame,

Metal Frame Optical Frame, Durable TR Material Optical Frame

#### **Product Description:**

The metal material makes the product lightweight and comfortable to wear for long periods.

The product also features an eyebrow bracket that adds a stylish touch to the frame. The bracket is designed to enhance the appearance of the glasses and make them more fashionable. You can choose from various colors available to match your personal style.