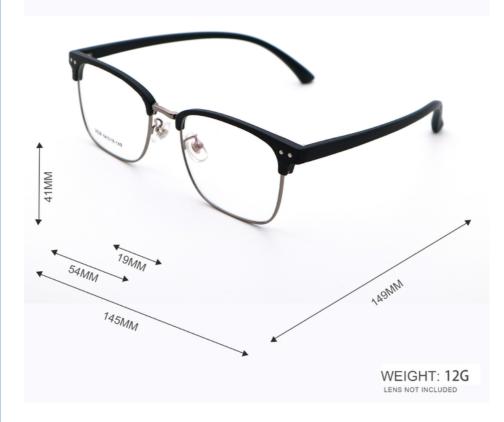

## **Product Specification**

Face Shape Match: All FaceWeight: 12G

• Type: Fashion Optical Frame

• Model: 3528

Size: 54-19-149Material: Metal And TR

• Gender: Unisex

Logo: Accept Print Customer's Logo

Frame: Full-rim FrameShape: Polygons

## MATERIAL: METAL + TR

DATA WERE MEASURED MANUALLY, PLEASE UNDERSTAND IF THERE IS ANY ERROR.