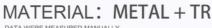

## **Product Specification**

Logo: Accept Print Customer's Logo

• Weight: 12G

• Type: Fashion Optical Frame

Shape: EllipticSize: 53-20-150Material: Metal And TR

• Product Name: H3539

Frame: Full-rim FrameStyle: Modern BusinessColor: Various Colors

DATA WERE MEASURED MANUALLY, PLEASE UNDERSTAND IF THERE IS ANY ERROR.