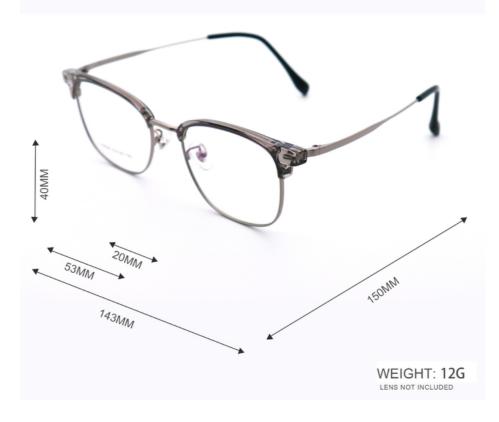

### **Basic Information**

Place of Origin: China
Brand Name: Kraink
Model Number: H3539
Minimum Order 10 pairs Quantity:

• Price: CONSULT

Packaging Details: A box of 15 pairsDelivery Time: 5-8 work days

• Payment Terms: L/C, T/T, Western Union

## **Product Specification**

Logo: Accept Print Customer's Logo

• Weight: 12G

• Type: Fashion Optical Frame

Shape: EllipticSize: 53-20-150Material: Metal And TR

• Product Name: H3539

Frame: Full-rim FrameStyle: Modern BusinessColor: Various Colors

• Highlight: black browline glasses, blue browline glasses,

metal browline glasses