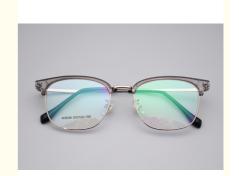

## **Product Description**

Best Choice Business Style TR Material Metal Support System H3539

#### **Product Description:**

The full-rim frame of this product provides ample support for the lenses, ensuring that they are held securely in place. The rectangle shape of the frame is timeless and versatile, making it suitable for a wide range of face shapes and personal styles.

The metal skeleton of the Eyebrow Bracket is not only sturdy but also adds a touch of sophistication to the overall design. The translucent TR material used in the product is lightweight and comfortable, making it easy to wear for extended periods of time.