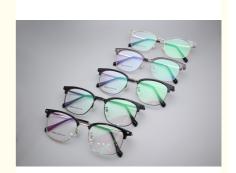

### More Images

## **Product Specification**

Logo: Accept Print Customer's Logo

• Weight: 12G

• Type: Fashion Optical Frame

Shape: EllipticSize: 53-20-150Material: Metal And TR

• Product Name: H3539

Frame: Full-rim FrameStyle: Modern BusinessColor: Various Colors