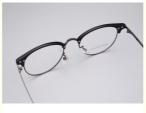

## **Product Description**

Clear Full-rim Frame Business Eyewear Optical Glasses Frame H3525

#### **Product Description:**

The metal framework of this frame is its standout feature, providing a sturdy and reliable structure that can withstand daily wear and tear. The metal framework assembly ensures that the frame is both lightweight and strong, making it comfortable to wear for extended periods. The full-rim frame design of the Eyebrow Bracket offers a classic and sophisticated look that is perfect for any occasion. The adjustable temple length of this frame allows for a customized fit, ensuring that it stays securely in place throughout the day.