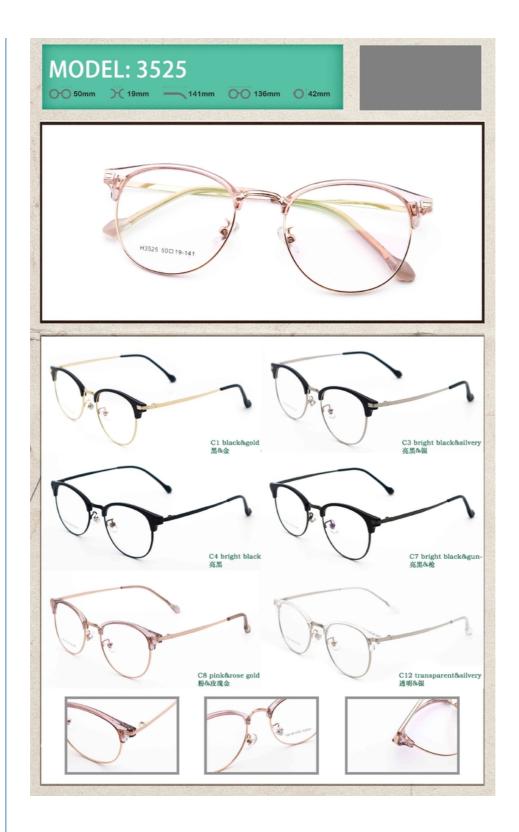

# **Product Specification**

• Shape: Elliptic

• Frame: Full-rim Frame

• Weight: 12G

Color: Various ColorsSize: 50-19-141

Style: Modern Business

Type: Fashion Optical Frame

Temple Length: Adjustable
 Model: H3525
 Material: Metal And TR

## **Product Description**

Clear Full-rim Frame Business Eyewear Optical Glasses Frame H3525