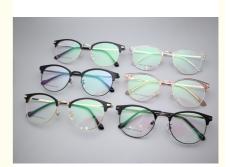

## More Images

# **Product Specification**

• Shape: Elliptic

• Frame: Full-rim Frame

• Weight: 12G

Color: Various ColorsSize: 50-19-141

Style: Modern Business

Type: Fashion Optical Frame

Temple Length: Adjustable
 Model: H3525
 Material: Metal And TR