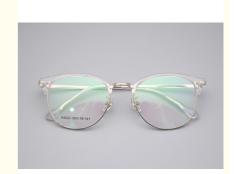

## **Product Description**

Clear Full-rim Frame Business Eyewear Optical Glasses Frame H3525

#### **Product Description:**

The metal framework of this frame is its standout feature, providing a sturdy and reliable structure that can withstand daily wear and tear. The metal framework assembly ensures that the frame is both lightweight and strong, making it comfortable to wear for extended periods. The full-rim frame design of the Eyebrow Bracket offers a classic and sophisticated look that is perfect for any occasion. The adjustable temple length of this frame allows for a customized fit, ensuring that it stays securely in place throughout the day.