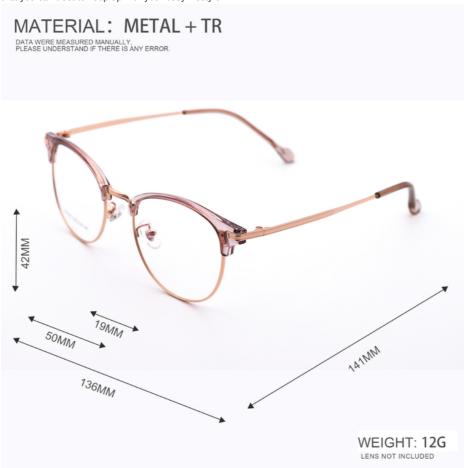

# **Product Specification**

• Shape: Elliptic

• Frame: Full-rim Frame

• Weight: 12G

Color: Various ColorsSize: 50-19-141

Style: Modern Business

Type: Fashion Optical Frame

Temple Length: Adjustable
 Model: H3525
 Material: Metal And TR

## **Product Description**

Clear Full-rim Frame Business Eyewear Optical Glasses Frame H3525