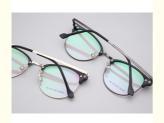

## **Product Description**

Clear Full-rim Frame Business Eyewear Optical Glasses Frame H3525

#### **Product Description:**

The metal framework of this frame is its standout feature, providing a sturdy and reliable structure that can withstand daily wear and tear. The metal framework assembly ensures that the frame is both lightweight and strong, making it comfortable to wear for extended periods. The full-rim frame design of the Eyebrow Bracket offers a classic and sophisticated look that is perfect for any occasion. The adjustable temple length of this frame allows for a customized fit, ensuring that it stays securely in place throughout the day.