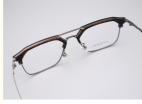

## **Product Specification**

• Frame: Full-rim Frame

Logo: Accept Print Customer's Logo

Color: Various Colors

Weight: 12G
Model: 3713
Face Shape Match: All Face
Gender: Unisex

• Type: Fashion Optical Frame

Size: 53-20-152Shape: Rectangle

• Highlight: browline blue light glasses,

blue light browline glasses, blue light glasses browline