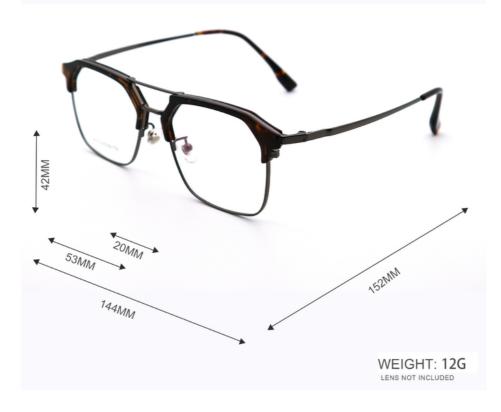

## **Product Specification**

• Frame: Full-rim Frame

Logo: Accept Print Customer's Logo

Color: Various Colors

Weight: 12G
Model: 3713
Face Shape Match: All Face
Gender: Unisex

• Type: Fashion Optical Frame

Size: 53-20-152Shape: Rectangle

• Highlight: browline blue light glasses,

blue light browline glasses, blue light glasses browline

## MATERIAL: METAL + TR

DATA WERE MEASURED MANUALLY, PLEASE UNDERSTAND IF THERE IS ANY ERROR.