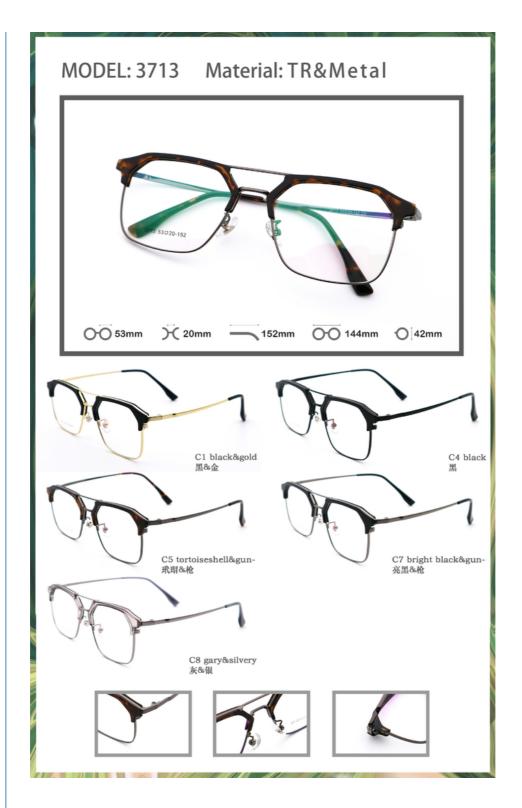

## **Product Specification**

• Frame: Full-rim Frame

Logo: Accept Print Customer's Logo

Color: Various Colors

Weight: 12G
Model: 3713
Face Shape Match: All Face
Gender: Unisex

• Type: Fashion Optical Frame

Size: 53-20-152Shape: Rectangle

• Highlight: browline blue light glasses,

blue light browline glasses, blue light glasses browline

## MATERIAL: METAL + TR

DATA WERE MEASURED MANUALLY, PLEASE UNDERSTAND IF THERE IS ANY ERROR.

#### Features:

| Product mode     | 3713                                                            |
|------------------|-----------------------------------------------------------------|
| standard         | All the stand all over the world we can do                      |
| MOG              | 1PCS                                                            |
| sample           | Available                                                       |
| sample charge    | which will refunded from the first mass order                   |
| sample lead time | 15-30 days                                                      |
| production time  | 7 days for ready frame 15 days for ODM; 90 days for OEM orders. |