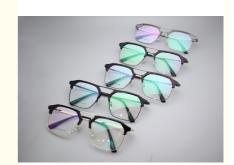

## **Product Specification**

• Frame: Full-rim Frame

Logo: Accept Print Customer's Logo

Color: Various Colors

Weight: 12G
Model: 3713
Face Shape Match: All Face
Gender: Unisex

• Type: Fashion Optical Frame

Size: 53-20-152Shape: Rectangle

• Highlight: browline blue light glasses,

blue light browline glasses, blue light glasses browline