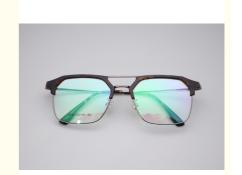

# Browline Glasses Eyebrow Bracket Metal Structure Optical Frame

#### **Product Description**

Modern Design Eyebrow Bracket Metal Structure Optical Frame 3713

Size: 53-20-152Shape: Rectangle

• Highlight: browline blue light glasses,

blue light browline glasses, blue light glasses browline